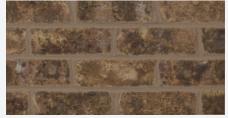

## Glen-Gery Color Mortar Blend



## **Color Portland Cement-Lime Mortar**

Glen-Gery Color Mortar Blend is a pre-colored blend of Portland Cement conforming to ASTM C150 and Type S hydrated lime conforming to ASTM C207, with metallic oxide pigments conforming to ASTM C979. Portland Cement-lime mortars may comply to either ASTM C270 or BIA M1-88 mortar types (M, S, N or 0) either by proportion requirements or by physical requirements. This type of mortar, Portland Cement and lime, is recommended by the Brick Industry Association and other brick masonry experts. The colors are provided to enhance the architectural and aesthetic appearance of brickwork by matching, contrasting, or complimenting the brick units.



Identical brick sample panels incorporating different mortar colors.











## Glen-Gery Color Mortar Blend Color Portland Cement-Lime Mortar