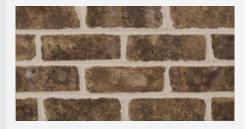

## Glen-Gery Color Mortar Blend



## **Color Portland Cement-Lime Mortar**

Glen-Gery Color Mortar Blend is a pre-colored blend of Portland Cement conforming to ASTM C150 and Type S hydrated lime conforming to ASTM C207, with metallic oxide pigments conforming to ASTM C979. Portland Cement-lime mortars may comply to either ASTM C270 or BIA M1-88 mortar types (M, S, N or 0) either by proportion requirements or by physical requirements. This type of mortar, Portland Cement and lime, is recommended by the Brick Industry Association and other brick masonry experts. The colors are provided to enhance the architectural and aesthetic appearance of brickwork by matching, contrasting, or complimenting the brick units.



Identical brick sample panels incorporating different mortar colors.











## Glen-Gery Color Mortar Blend Color Portland Cement-Lime Mortar