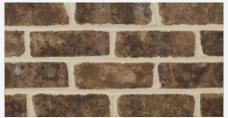

## Glen-Gery Color Mortar Blend



## **Color Portland Cement-Lime Mortar**

Glen-Gery Color Mortar Blend is a pre-colored blend of Portland Cement conforming to ASTM C150 and Type S hydrated lime conforming to ASTM C207, with metallic oxide pigments conforming to ASTM C979. Portland Cement-lime mortars may comply to either ASTM C270 or BIA M1-88 mortar types (M, S, N or 0) either by proportion requirements or by physical requirements. This type of mortar, Portland Cement and lime, is recommended by the Brick Industry Association and other brick masonry experts. The colors are provided to enhance the architectural and aesthetic appearance of brickwork by matching, contrasting, or complimenting the brick units.



Identical brick sample panels incorporating different mortar colors.











## Glen-Gery Color Mortar Blend Color Portland Cement-Lime Mortar