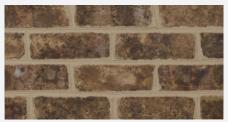

## Glen-Gery Color Mortar Blend



## **Color Portland Cement-Lime Mortar**

Glen-Gery Color Mortar Blend is a pre-colored blend of Portland Cement conforming to ASTM C150 and Type S hydrated lime conforming to ASTM C207, with metallic oxide pigments conforming to ASTM C979. Portland Cement-lime mortars may comply to either ASTM C270 or BIA M1-88 mortar types (M, S, N or 0) either by proportion requirements or by physical requirements. This type of mortar, Portland Cement and lime, is recommended by the Brick Industry Association and other brick masonry experts. The colors are provided to enhance the architectural and aesthetic appearance of brickwork by matching, contrasting, or complimenting the brick units.



Identical brick sample panels incorporating different mortar colors.











## Glen-Gery Color Mortar Blend Color Portland Cement-Lime Mortar