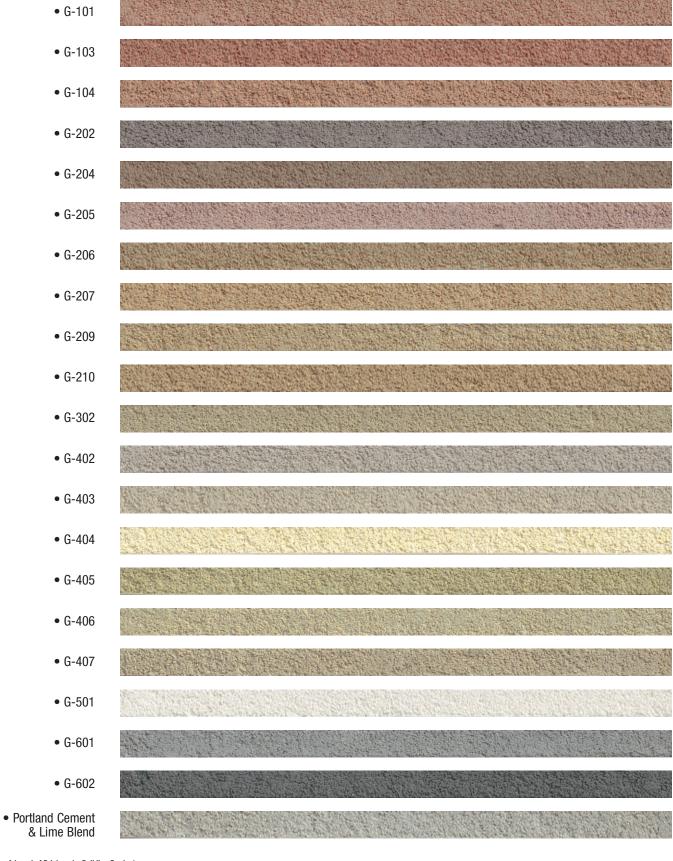

## Glen-Gery Color Mortar Blend

## **Color Portland Cement-Lime Mortar**

Glen-Gery Color Mortar Blend is a pre-colored blend of Portland Cement conforming to ASTM C150 and Type S hydrated lime conforming to ASTM C207, with metallic oxide pigments conforming to ASTM C979. Portland Cement-lime mortars may comply to either ASTM C270 or BIA M1-88 mortar types (M, S, N or 0) either by proportion requirements or by physical requirements. This type of mortar, Portland Cement and lime, is recommended by the Brick Industry Association and other brick masonry experts. The colors are provided to enhance the architectural and aesthetic appearance of brickwork by matching, contrasting, or complimenting the brick units.

## Glen-Gery Color Mortar Blend Color Portland Cement-Lime Mortar