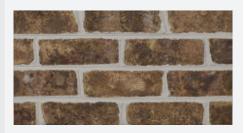

# Glen-Gery Color Mortar Blend



## **Color Portland Cement-Lime Mortar**

Glen-Gery Color Mortar Blend is a pre-colored blend of Portland Cement conforming to ASTM C150 and Type S hydrated lime conforming to ASTM C207, with metallic oxide pigments conforming to ASTM C979. Portland Cement-lime mortars may comply to either ASTM C270 or BIA M1-88 mortar types (M, S, N or 0) either by proportion requirements or by physical requirements. This type of mortar, Portland Cement and lime, is recommended by the Brick Industry Association and other brick masonry experts. The colors are provided to enhance the architectural and aesthetic appearance of brickwork by matching, contrasting, or complimenting the brick units.



Identical brick sample panels incorporating different mortar colors.











## Glen-Gery Color Mortar Blend Color Portland Cement-Lime Mortar