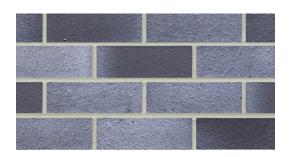

## Product Range: La Paloma

Product Name: Azul Size: 3-5/8" W x 2-1/4" H x 7-5/8" L Manufactured: Spain

| Typical Properties                                    |                        |
|-------------------------------------------------------|------------------------|
| Length – Specified Dimension (in.)                    | 7-5/8"                 |
| Height – Specified Dimension (in.)                    | 2-1/4"                 |
| Width – Specified Dimension (in.)                     | 3-5/8"                 |
| Specification Grade Type                              | ASTM C216<br>SW<br>FBX |
| Average Unit Weight (lb.)                             | 3.9                    |
| Units per Square Foot                                 | 6.75                   |
| Pack Size                                             | 680                    |
| Compressive Strength (psi)                            | >10,000                |
| Maximum Cold Water Absorption (%)                     | <7                     |
| Maximum 5-Hr. Boil Absorption (%)                     | <10                    |
| Maximum Saturation Coefficient                        | <0.78                  |
| Initial Rate of Absorption (g/min/30in <sup>2</sup> ) | <20                    |
| Core Volume (%)                                       | <25                    |