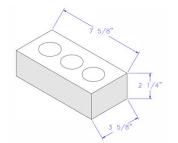

## Product Range: La Paloma

Product Name: Azul Size: 3-5/8" W x 2-1/4" H x 7-5/8" L Manufactured: Spain

| Typical Properties                                    |                        |
|-------------------------------------------------------|------------------------|
| Length – Specified Dimension (in.)                    | 7-5/8"                 |
| Height – Specified Dimension (in.)                    | 2-1/4"                 |
| Width – Specified Dimension (in.)                     | 3-5/8"                 |
| Specification Grade Type                              | ASTM C216<br>SW<br>FBX |
| Average Unit Weight (lb.)                             | 3.9                    |
| Units per Square Foot                                 | 6.75                   |
| Pack Size                                             | 680                    |
| Compressive Strength (psi)                            | >10,000                |
| Maximum Cold Water Absorption (%)                     | <7                     |
| Maximum 5-Hr. Boil Absorption (%)                     | <10                    |
| Maximum Saturation Coefficient                        | <0.78                  |
| Initial Rate of Absorption (g/min/30in <sup>2</sup> ) | <20                    |
| Core Volume (%)                                       | <25                    |