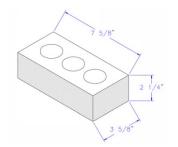

## **TECHNICAL DATA SHEET**

Product Range: La Paloma

Product Name: Castellana Size: 3-5/8" W x 2-1/4" H x 7-5/8" L Manufactured: Spain

| Typical Properties                                    |                        |
|-------------------------------------------------------|------------------------|
| Length – Specified Dimension (in.)                    | 7-5/8"                 |
| Height – Specified Dimension (in.)                    | 2-1/4"                 |
| Width – Specified Dimension (in.)                     | 3-5/8"                 |
| Specification Grade Type                              | ASTM C216<br>SW<br>FBX |
| Average Unit Weight (lb.)                             | 3.9                    |
| Units per Square Foot                                 | 6.75                   |
| Pack Size                                             | 680                    |
| Compressive Strength (psi)                            | >10,000                |
| Maximum Cold Water Absorption (%)                     | <7                     |
| Maximum 5-Hr. Boil Absorption (%)                     | <10                    |
| Maximum Saturation Coefficient                        | <0.78                  |
| Initial Rate of Absorption (g/min/30in <sup>2</sup> ) | <20                    |
| Core Volume (%)                                       | <25                    |