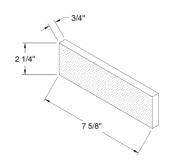

## **Product Range:** La Paloma Thin Brick

**Product Name:** Romero **Size:** 3/4" W x 2-1/4" H x 7-5/8" L **Manufactured:** Spain

| Typical Properties                        |                               |
|-------------------------------------------|-------------------------------|
| Thickness – Specified Dimension (in.)     | 3/4"                          |
| Length – Specified Dimension (in.)        | 7-5/8"                        |
| Height – Specified Dimension (in.)        | 2-1/4"                        |
| Width – Specified Dimension (in.)         | 3-5/8"                        |
| Specification Grade Type                  | ASTM C1088<br>Exterior<br>TBX |
| Average Unit Weight – Flat / Corner (lb.) | 0.8 / 1.1                     |
| Units per Square Foot                     | 6.75                          |
| Pack Size – Flat / Corner                 | 36 / 30                       |
| Maximum Cold Water Absorption (%)         | 3.8                           |
| Maximum 5-Hr. Boil Absorption (%)         | 5.4                           |
| Maximum Saturation Coefficient            | 0.72                          |