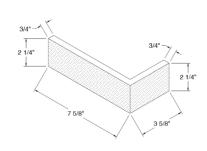

## **Product Range:** La Paloma Thin Brick

**Product Name:** Romero **Size:** 3/4" W x 2-1/4" H x 7-5/8" L **Manufactured:** Spain

| Typical Properties                        |                               |
|-------------------------------------------|-------------------------------|
| Thickness – Specified Dimension (in.)     | 3/4"                          |
| Length – Specified Dimension (in.)        | 7-5/8"                        |
| Height – Specified Dimension (in.)        | 2-1/4"                        |
| Width – Specified Dimension (in.)         | 3-5/8"                        |
| Specification Grade Type                  | ASTM C1088<br>Exterior<br>TBX |
| Average Unit Weight – Flat / Corner (lb.) | 0.8 / 1.1                     |
| Units per Square Foot                     | 6.75                          |
| Pack Size – Flat / Corner                 | 36 / 30                       |
| Maximum Cold Water Absorption (%)         | 3.8                           |
| Maximum 5-Hr. Boil Absorption (%)         | 5.4                           |
| Maximum Saturation Coefficient            | 0.72                          |