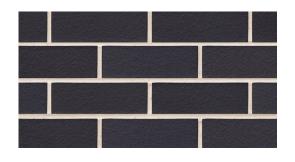

## **Product Range:** La Paloma Thin Brick

**Product Name:** Romero **Size:** 3/4" W x 2-1/4" H x 7-5/8" L **Manufactured:** Spain

| Typical Properties                        |                               |
|-------------------------------------------|-------------------------------|
| Thickness – Specified Dimension (in.)     | 3/4"                          |
| Length – Specified Dimension (in.)        | 7-5/8"                        |
| Height – Specified Dimension (in.)        | 2-1/4"                        |
| Width – Specified Dimension (in.)         | 3-5/8"                        |
| Specification Grade Type                  | ASTM C1088<br>Exterior<br>TBX |
| Average Unit Weight – Flat / Corner (lb.) | 0.8 / 1.1                     |
| Units per Square Foot                     | 6.75                          |
| Pack Size – Flat / Corner                 | 36 / 30                       |
| Maximum Cold Water Absorption (%)         | 3.8                           |
| Maximum 5-Hr. Boil Absorption (%)         | 5.4                           |
| Maximum Saturation Coefficient            | 0.72                          |