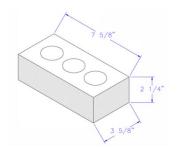

## **TECHNICAL DATA SHEET**

Product Range: La Paloma

**Product Name:** Romero **Size:** 3-5/8" W x 2-1/4" H x 7-5/8" L **Manufactured:** Spain

| Typical Properties                                    |                        |
|-------------------------------------------------------|------------------------|
| Length – Specified Dimension (in.)                    | 7-5/8"                 |
| Height – Specified Dimension (in.)                    | 2-1/4"                 |
| Width – Specified Dimension (in.)                     | 3-5/8"                 |
| Specification Grade Type                              | ASTM C216<br>SW<br>FBX |
| Average Unit Weight (lb.)                             | 3.9                    |
| Units per Square Foot                                 | 6.75                   |
| Pack Size                                             | 680                    |
| Compressive Strength (psi)                            | >10,000                |
| Maximum Cold Water Absorption (%)                     | <7                     |
| Maximum 5-Hr. Boil Absorption (%)                     | <10                    |
| Maximum Saturation Coefficient                        | <0.78                  |
| Initial Rate of Absorption (g/min/30in <sup>2</sup> ) | <20                    |
| Core Volume (%)                                       | <25                    |