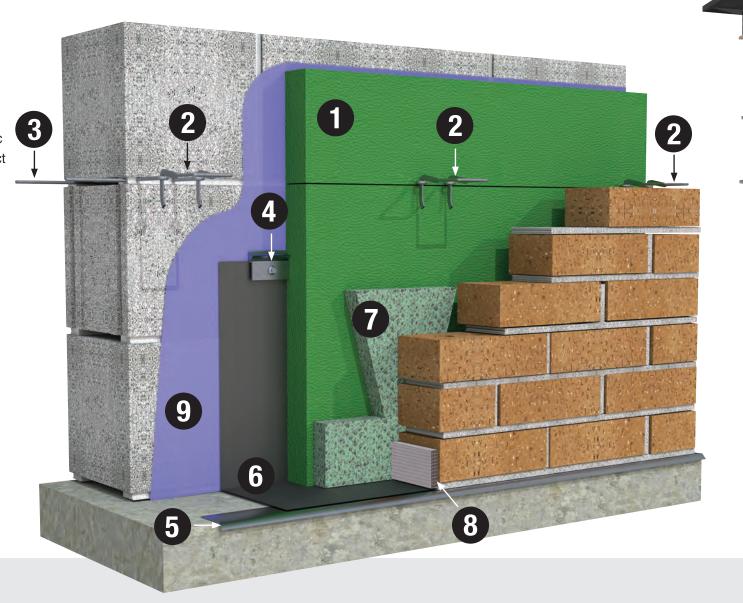

2 Wall ties

3 Joint reinforcements

4 Termination bar

**5** Drip edge

6 Self-adhered flexible flashing

7 Mortar collection device

8 Weep vent

LIVERY

9 Liquid air and water barrier

The Glen-Gery website offers comprehensive information on masonry accessories and solutions. All the latest products and where to purchase them can be found online at: