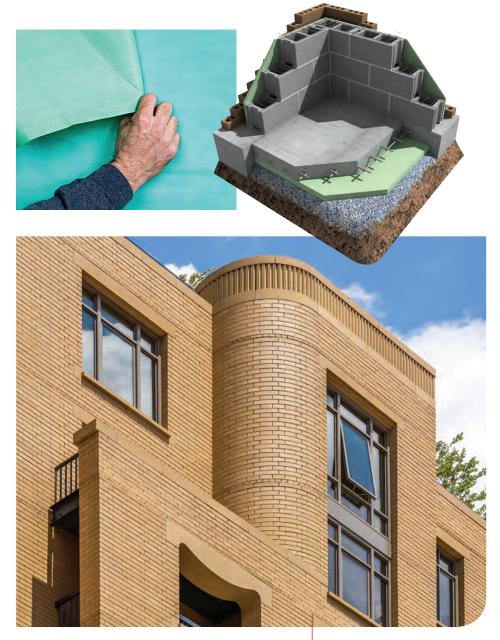

2 Wall ties

3 Joint reinforcements

4 Termination bar

**5** Drip edge

6 Self-adhered flexible flashing

7 Mortar collection device

8 Weep vent

LIVERY

9 Liquid air and water barrier

The Glen-Gery website offers comprehensive information on masonry accessories and solutions. All the latest products and where to purchase them can be found online at: