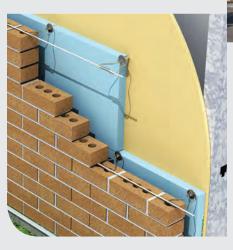

#### **PRODUCT OFFERING**

- Air/vapor barriers
- Cavity wall drainage systems
- Expansion and control joints
- Wall flashing and related products
- Cavity wall insulation
   Polyisocyanurate
   Extruded polystyrene
   Mineral wool
- Masonry wall reinforcement and anchoring systems
- Masonry weeps and systems
- Masonry restoration products

2 Wall ties

3 Joint reinforcements

4 Termination bar

**5** Drip edge

6 Self-adhered flexible flashing

7 Mortar collection device

8 Weep vent

LIVERY

9 Liquid air and water barrier

The Glen-Gery website offers comprehensive information on masonry accessories and solutions. All the latest products and where to purchase them can be found online at: