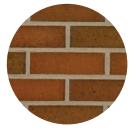

#### **Sioux River Series**

Reminiscent of waterways throughout the Midwest, our Sioux River Series reminds us of rocky formations and flowing water. Showing their versatility, Sioux River's earthy colors work beautifully with different mortar joints and finishes, an expression of your individual style.

Catalog size: Modular, Builders Special

Antique White

**Aztec White** 

Grayhawk

Winter Rose

Celtic Grey

Hawthorne

Crimson Pointe Velour