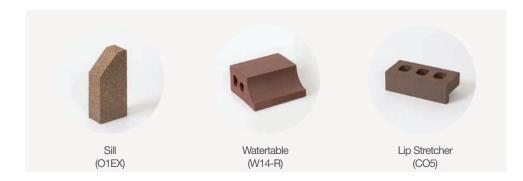

Bind your brick beautifully. Add a tasteful and transformative touch with Glen-Gery mortar.

Glen-Gery's offerings include water tables, sills, copings, & treads, corners, lips & radials, and arches. Varying specs are available to accommodate any space in whatever application you may need. See the full suite of shapes at glengery.com.

Let your project take shape. Embrace architectural versatility with an array of custom shapes.

 $\hat{\mathfrak{s}}$ 

Discover the possibilities at glengery.com