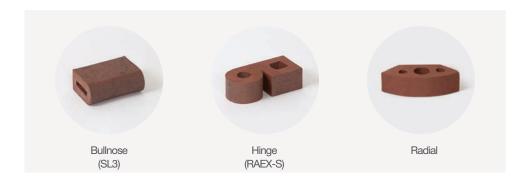

Bind your brick beautifully. Add a tasteful and transformative touch with Glen-Gery mortar.

Glen-Gery's offerings include water tables, sills, copings, & treads, corners, lips & radials, and arches. Varying specs are available to accommodate any space in whatever application you may need. See the full suite of shapes at glengery.com.

Let your project take shape. Embrace architectural versatility with an array of custom shapes.

 $\hat{\mathfrak{s}}$ 

Discover the possibilities at glengery.com