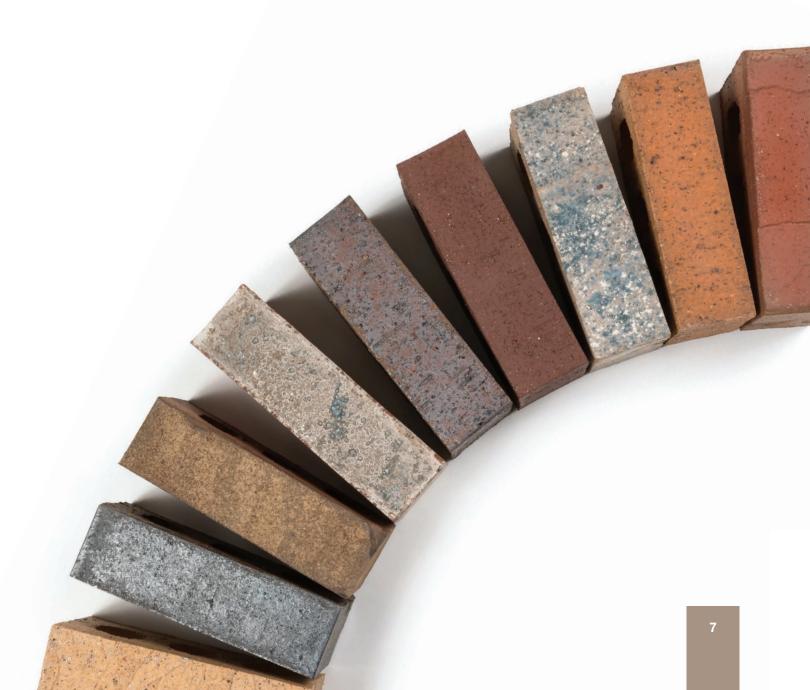

#### **Product Overview**

There are plenty of reasons to build with Sioux City Brick. That's partially because there are also plenty of options when it comes to color, texture, and shape. So whatever your project needs, you have plenty to choose from.

#### **Details**

Suggested use: interior and exterior, applications including walls, facing, archways, copings, custom projects, and more.

Available in 99 color variations. See the next few page for color options, or visit glengery.com.

#### **Trending Colors**

Casablanca

**Aztec White** 

Mountain Shadow Velour

**Ebonite** Velour

Carbon Black Velour