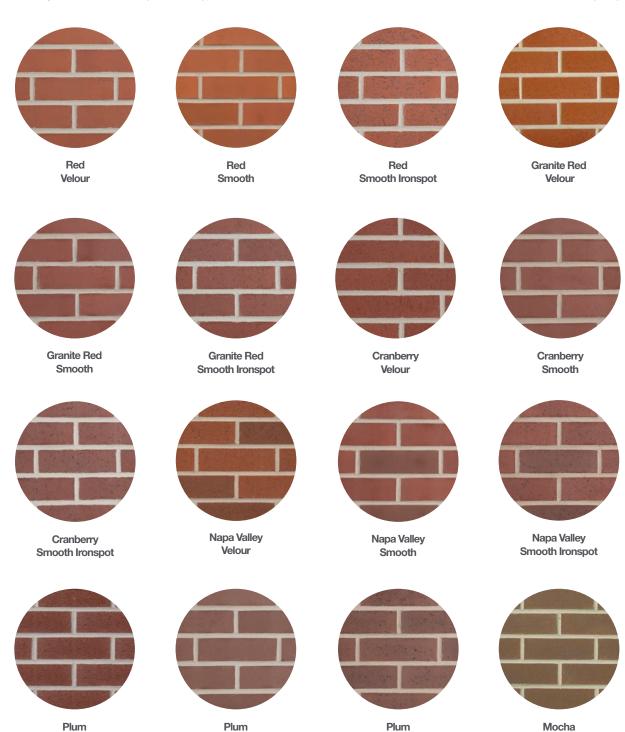

#### **Details**

Suggested use: interior and exterior, applications including walls, facing, archways, copings, custom projects, and more.

Available in 99 color variations. See the next few page for color options, or visit glengery.com.