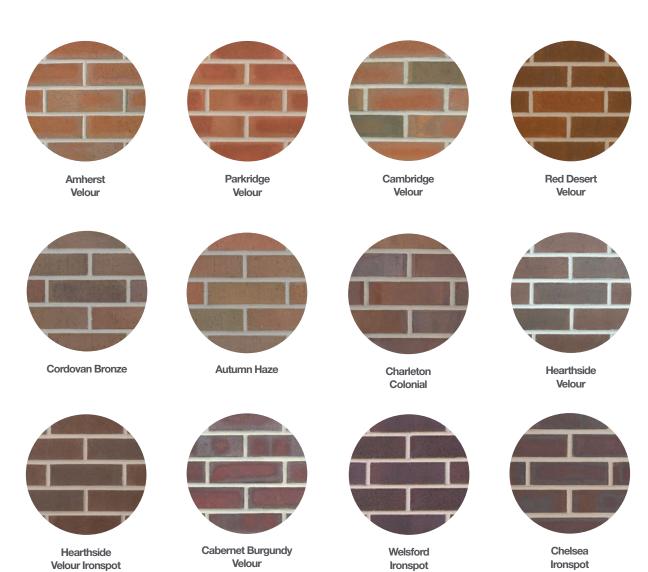

#### **Details**

Suggested use: interior and exterior, applications including walls, facing, archways, copings, custom projects, and more.

Available in 99 color variations. See the next few page for color options, or visit glengery.com.

#### **Trending Colors**

Casablanca

**Aztec White** 

Mountain Shadow Velour

**Ebonite** Velour

Carbon Black Velour