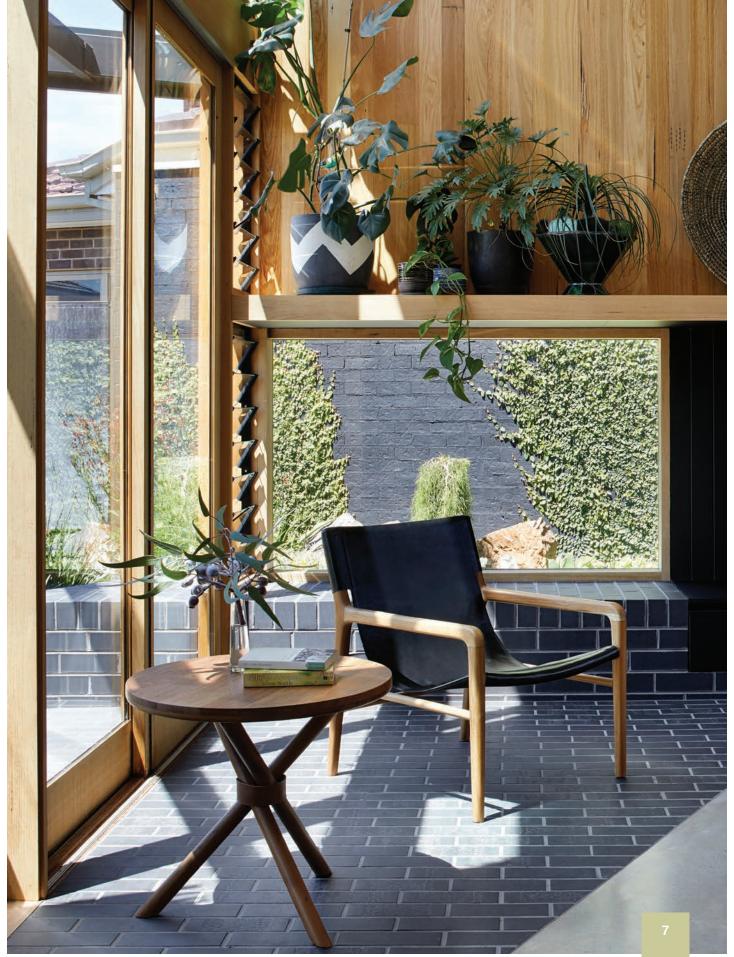

**Arno Textured** San Selmo Corso Series

### San Selmo Corso Series

Elegant and elongated, the San Selmo Corso range of solid kiln-fired clay bricks puts a bespoke stamp on contemporary architectural projects. Made in Italy, the sleek linear size is more than twice the standard brick length, with a custom aesthetic that elevates any residential or commercial environment.

Catalog size: Corso (3 15/16" x 1 9/16" x 19 11/16")

ivenza Raw