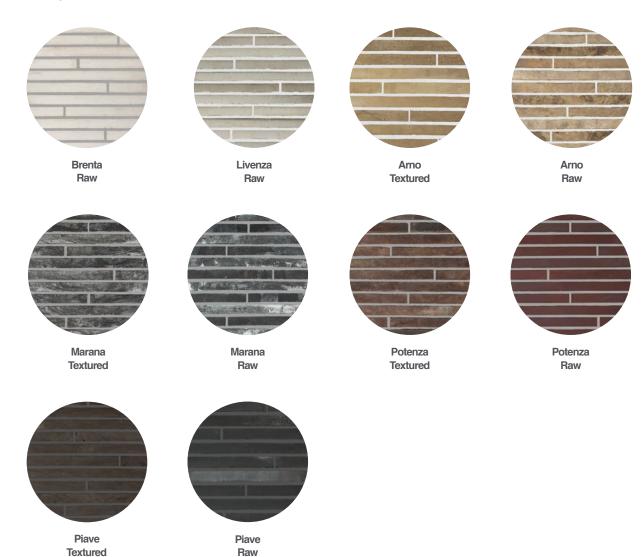

### San Selmo Corso Series

Elegant and elongated, the San Selmo Corso range of solid kiln-fired clay bricks puts a bespoke stamp on contemporary architectural projects. Made in Italy, the sleek linear size is more than twice the standard brick length, with a custom aesthetic that elevates any residential or commercial environment.

Catalog size: Corso (3 15/16" x 1 9/16" x 19 11/16")

ivenza Raw