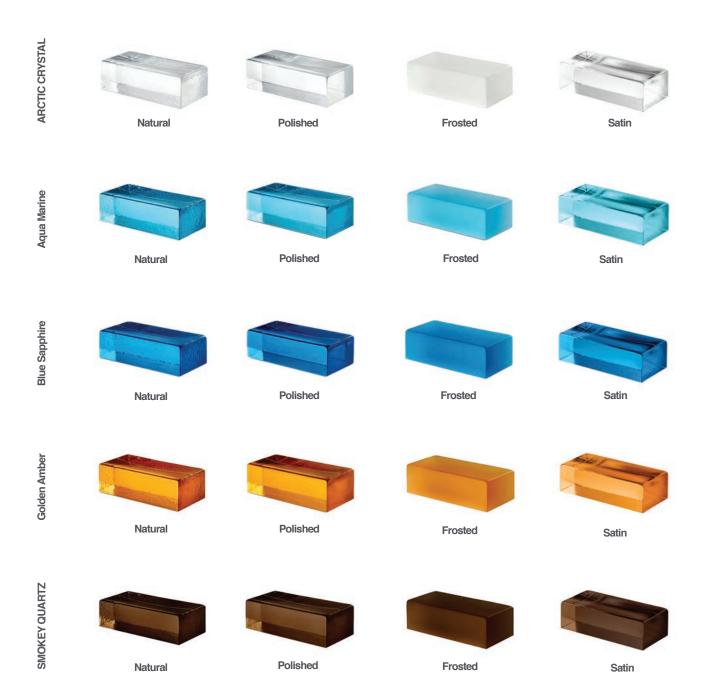

#### **Venetian Glass Series**

Venetian artisans produce glass in its finest form; pure and crystal. Their magnificent and unique work is now the centerpiece of a new range of brilliant, transparent, colored designer glass bricks called Venetian Glass.

Catalog size: Modular, Half Modular

Half Modular size available in all colors and finishes.