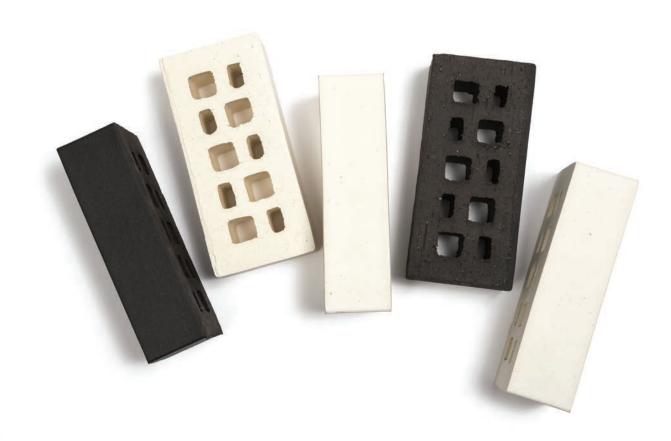

#### **Feldhaus Thin Brick Series**

The German-made, Feldhaus thin brick is specially crafted to the most exacting tolerances and specifications. A century and a half of brickmaking expertise culminates in this versatile product's beautiful, wide-ranging colors, textures and clay bodies. This is a palette suited to the most ambitious design intentions, compatible with precast or any other installation system.

Catalog size: Modular Thin Brick

387 Rustic Red Flashed

Discover the possibilities at glengery.com