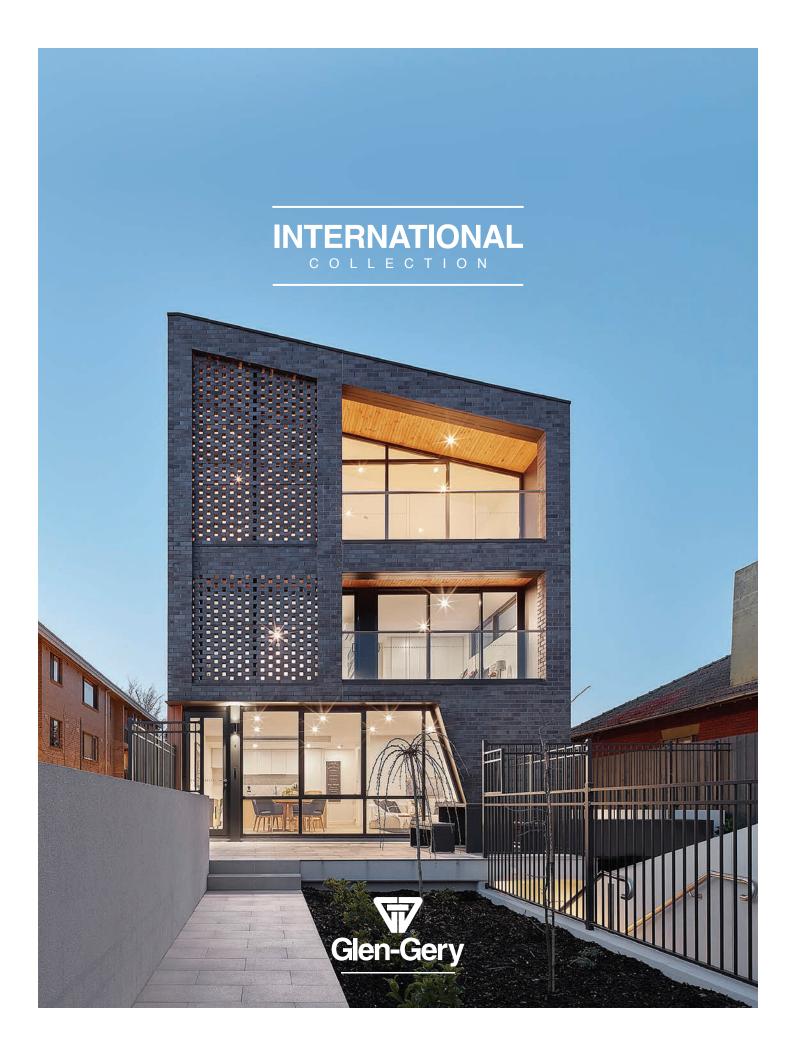

| The Craft of International | 4  |
|----------------------------|----|
| San Selmo Corso Series     | 8  |
| Venetian Glass Series      | 10 |
| La Paloma Series           | 12 |
| Feldhaus Series            | 14 |



# The world at your fingertips.



#### The long format brick.

It is not just an aesthetical facing, but a full solid wall. It is beautiful, strong and unique. It is the fundamental element that characterizes the work and marks the choice of style.

**Arno Textured** San Selmo Corso Series







### San Selmo Corso Series

Elegant and elongated, the San Selmo Corso range of solid kiln-fired clay bricks puts a bespoke stamp on contemporary architectural projects. Made in Italy, the sleek linear size is more than twice the standard brick length, with a custom aesthetic t