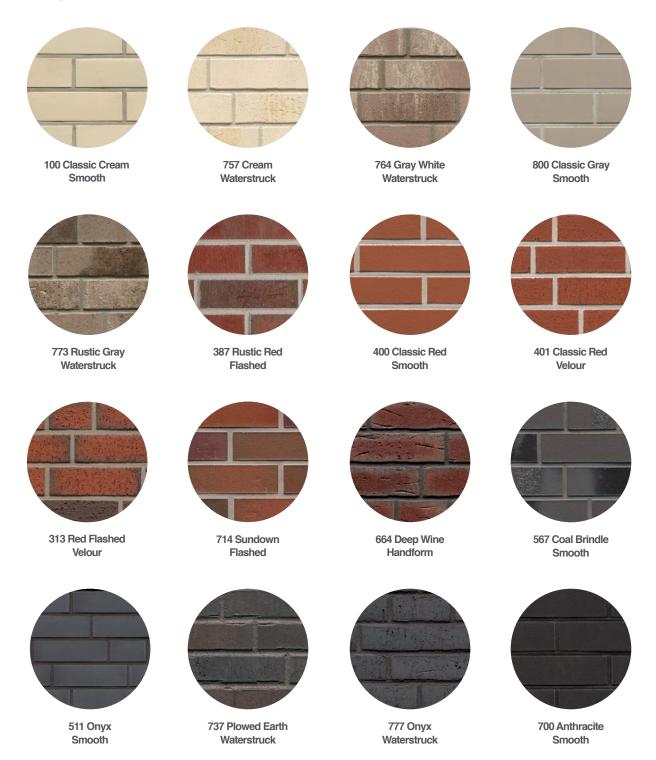

#### **Feldhaus Thin Brick Series**

The German-made, Feldhaus thin brick is specially crafted to the most exacting tolerances and specifications. A century and a half of brickmaking expertise culminates in this versatile product's beautiful, wide-ranging colors, textures and clay bodies. This is a palette suited to the most ambitious design intentions, compatible with precast or any other installation system.

Catalog size: Modular Thin Brick

387 Rustic Red Flashed

Discover the possibilities at glengery.com