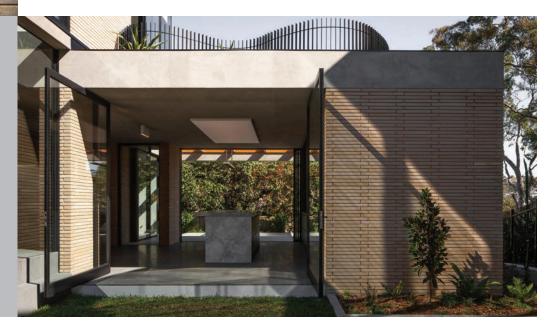

#### The long format brick.

It is not just an aesthetical facing, but a full solid wall. It is beautiful, strong and unique. It is the fundamental element that characterizes the work and marks the choice of style.