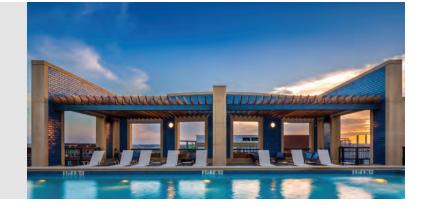

# True + Blue

INFUSE YOUR AESTHETIC WITH COLOR.

## An impression that lasts.

No hitting the wall here, just impeccable, unforgettable color that stands out.

Bermuda Blue Glazed

When having the blues is a good thing.

Shrouded in saturated sleekness: the only way to improve upon a poolside afternoon.