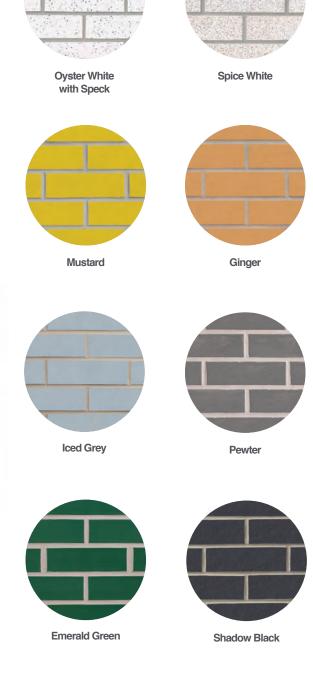

### Details

Suggested use: interior and exterior applications including walls, ceilings, archways, backsplash, custom projects, and more.

Available in 20 color variations and nearly unlimited custom colors. See the next page for color options, or visit glengery.com.

# Color + Care

DELIVER JOY SATURATED IN STYLE.

Mustard, Cardinal Red, & 5 Custom Colors