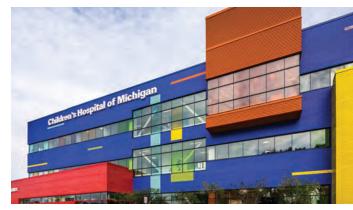

Uplift with brick.

The Children's Hospital of Michigan boasts inspiration from the exterior in.

Applicatior Glazed