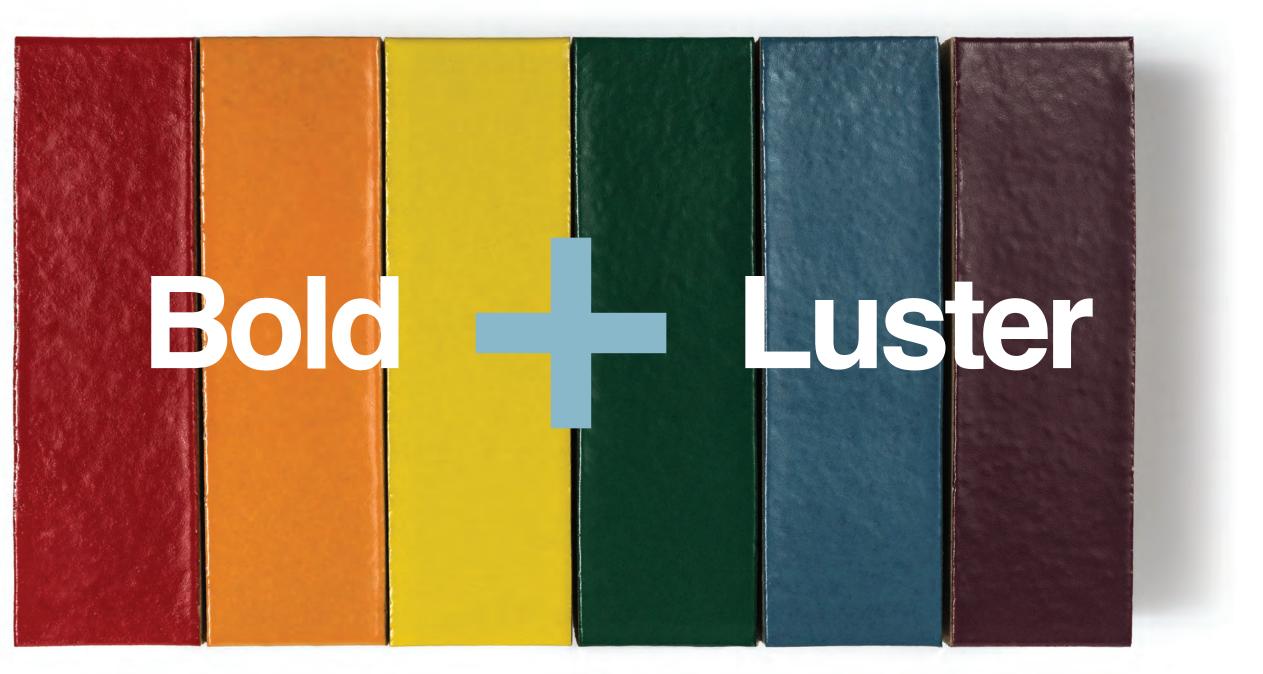

## **Burlesque Glazed Series**

Luster - Beautiful, fully glazed bricks that bring a touch of glamour to your project and make a design statement that will stand the test of time. Designed for both interior and exterior applications, the Burlesque range offers stylish elegance that's ideal for feature brickwork.

## **Galleria Glazed Series**

Galleria brings projects to life with this collection of colorful glazed brick. With their reflective finish and vibrant tones, they're saturated in style. It's your vision, and your work of art that we've captured in these unique and highly stylized designs. Be tempted. Your project will fall in love with these bold brick.