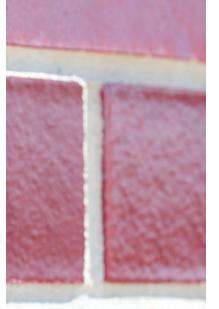

## **Burlesque Glazed Series**

Luster - Beautiful, fully glazed bricks that bring a touch of glamour to your project and make a design statement that will stand the test of time. Designed for both interior and exterior applications, the Burlesque range offers stylish elegance that's ideal for feature brickwork.