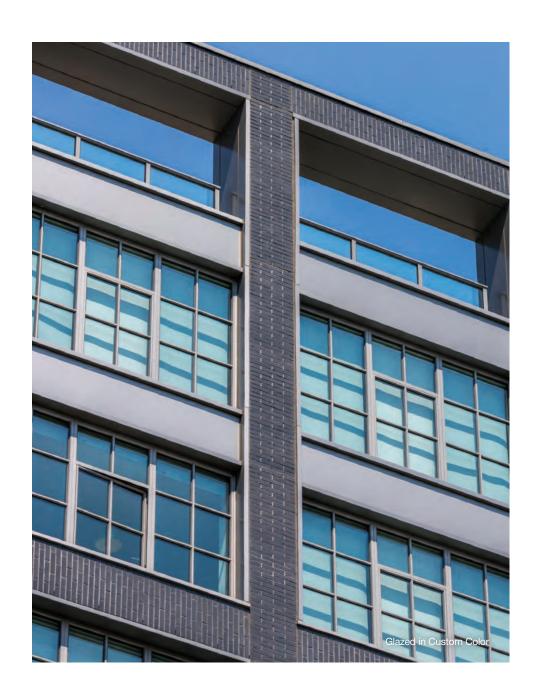

Uplift with brick.

The Children's Hospital of Michigan boasts inspiration from the exterior in.

Applicatior Glazed