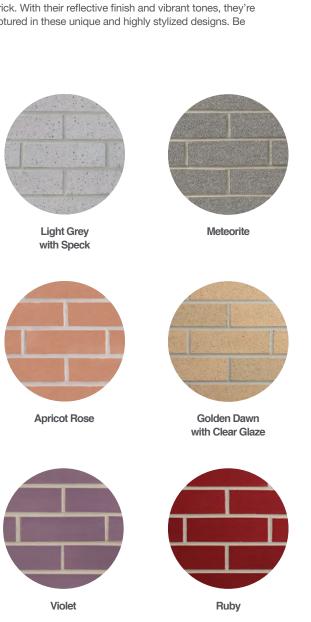

## **Galleria Glazed Series**

Galleria brings projects to life with this collection of colorful glazed brick. With their reflective finish and vibrant tones, they're saturated in style. It's your vision, and your work of art that we've captured in these unique and highly stylized designs. Be tempted. Your project will fall in love with these bold brick.