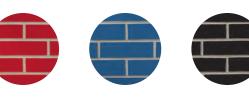

### Details

Suggested use: interior and exterior applications including walls, ceilings, archways, backsplash, custom projects, and more.

Available in 20 color variations and nearly unlimited custom colors. See the next page for color options, or visit glengery.com.

### **Trending Colors**

White White with Speck

## Specs

**Cardinal Red** 

Glazed brick are available in a number of sizes and colors, including custom colors.

Please visit glengery.com for more specific details.

Bermuda Blue