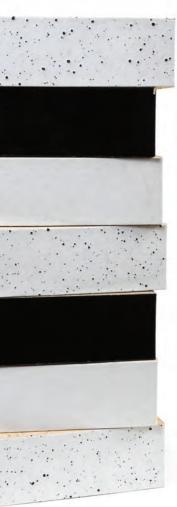

## ÷ **Unlock the** potential of a modernized palette.

To create the unmistakable look of Glazed brick, a glaze is applied to the outer surface of extruded clay and carefully fired, allowing an unlimited long-lasting color range and variation of textures from glass smooth to speckled and rough.

## Taking texture and color to infinity.

### Details

Suggested use: interior and exterior applications including walls, ceilings, archways, backsplash, custom projects, and more.

Available in 20 color variations and nearly unlimited custom colors. See the next page for color options, or visit glengery.com.