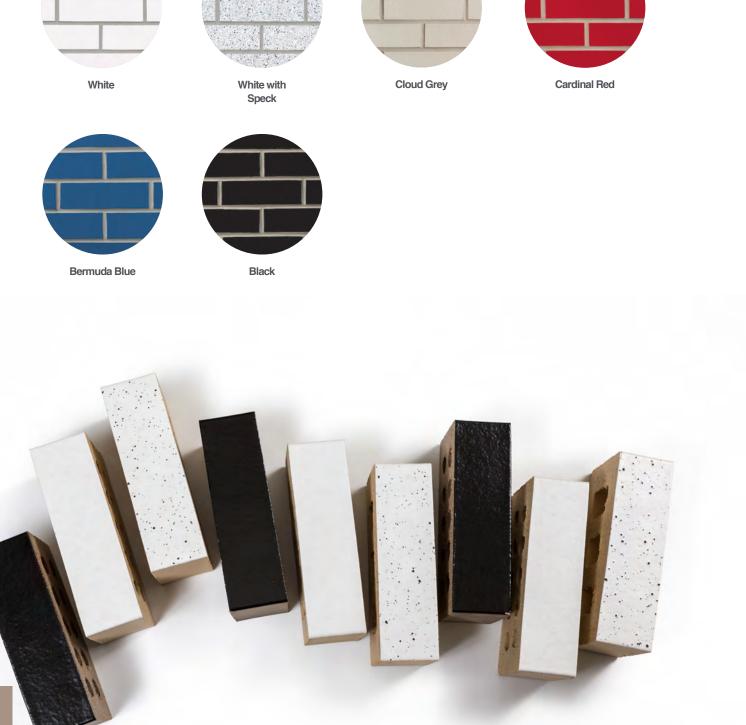

## ÷ **Unlock the** potential of a modernized palette.

To create the unmistakable look of Glazed brick, a glaze is applied to the outer surface of extruded clay and carefully fired, allowing an unlimited long-lasting color range and variation of textures from glass smooth to speckled and rough.

## **Product Overview**

Glazed brick boasts compelling color offerings like you've never seen, outpacing the ordinary and taking brick to new heights. Its vitrified coating is long lasting, fade resistant, and impervious to liquids and gases, and its graffiti resistance makes it an ideal choice for institutional applications. The potential uses of Glazed are many, and the results are universally striking.