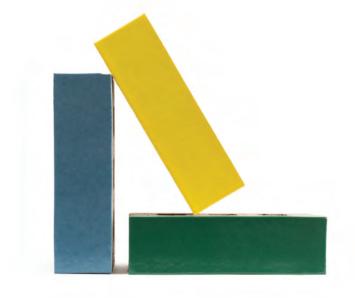

### **Trending Colors**

White White with Speck

## Specs

**Cardinal Red** 

Glazed brick are available in a number of sizes and colors, including custom colors.

Please visit glengery.com for more specific details.

Bermuda Blue