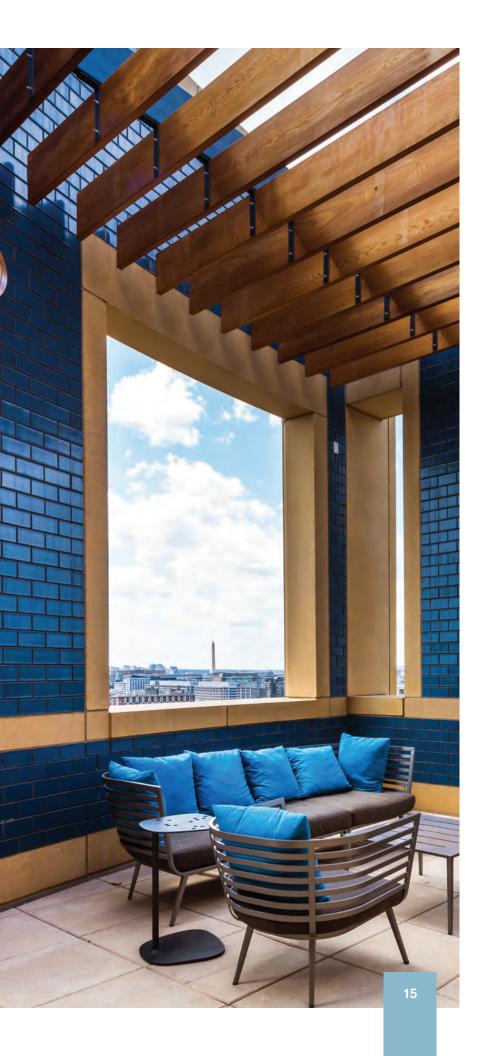

# True + Blue

INFUSE YOUR AESTHETIC WITH COLOR.

## An impression that lasts.

No hitting the wall here, just impeccable, unforgettable color that stands out.

Bermuda Blue Glazed

When having the blues is a good thing.

Shrouded in saturated sleekness: the only way to improve upon a poolside afternoon.