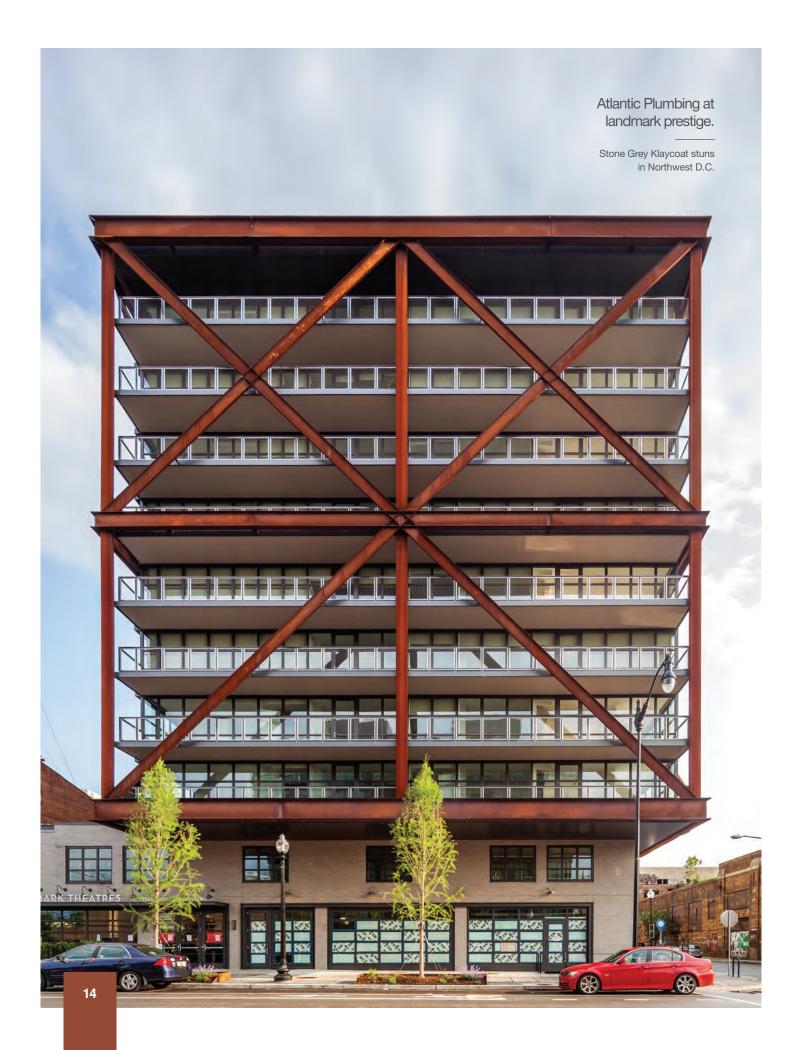

#### **Trending Colors**

**Chalk White** 

Peppered White

Stone Grey

**Urban Grey** 

Charcoal