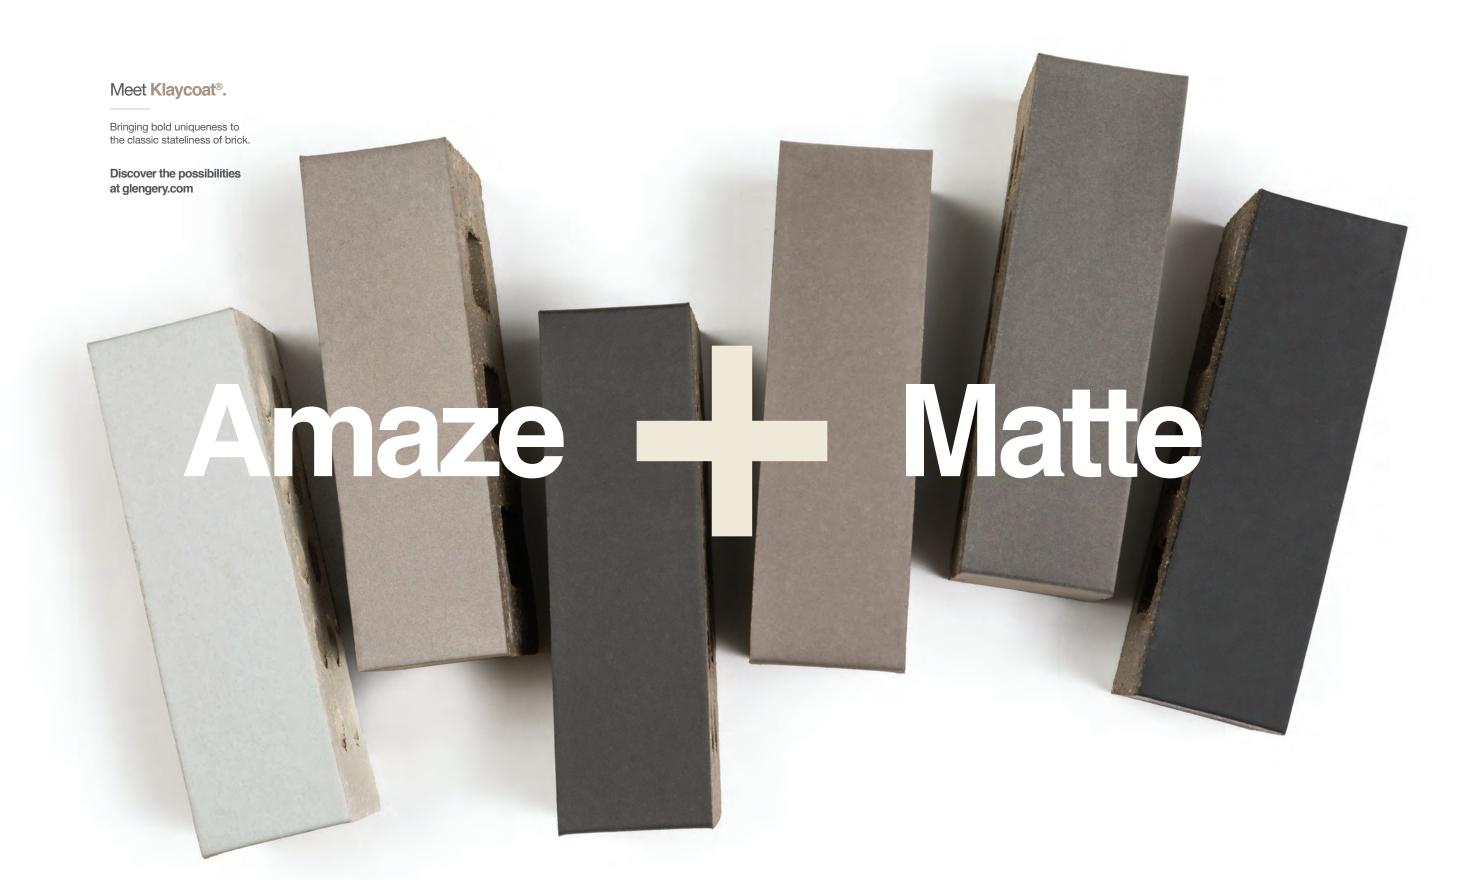

## Style in every shade.

Embrace the liberating reality of being able to build with any color you can imagine—and ones you couldn't.

### **Product Overview**

Available in an unprecedented variety of colors (including customized iterations), Klaycoat® offers a world of new options to satiate your imagination when it comes to building with brick. Its permeable coating bonds to the surface of the brick and allows liquids and vapors to pass in and out without compromising the overall brick aesthetic.

#### **Details**

Suggested use: interior and exterior applications including walls, ceilings, archways, copings, custom projects, and more.

Available in 20 color variations and nearly unlimited custom colors. See the next page for color options, or visit glengery.com.