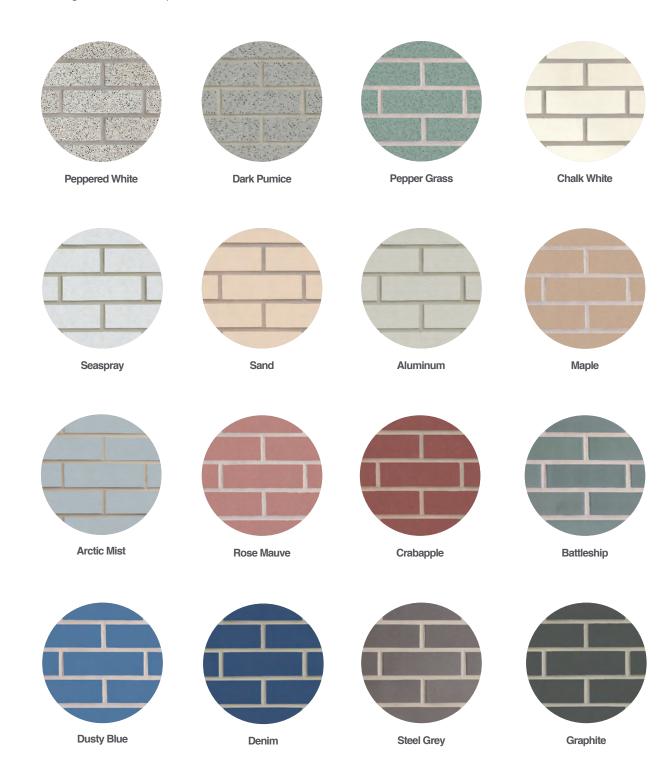

#### **Details**

Suggested use: interior and exterior applications including walls, ceilings, archways, copings, custom projects, and more.

Available in 20 color variations and nearly unlimited custom colors. See the next page for color options, or visit glengery.com.

#### **Trending Colors**

**Chalk White** 

Peppered White

Stone Grey

**Urban Grey** 

Charcoal