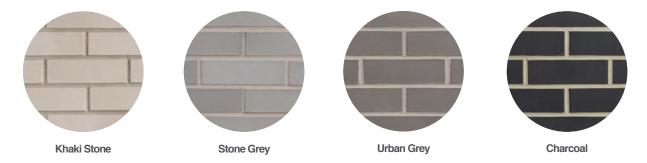

### **Designer Klaycoat Series**

The Designer Series of klaycoat smooth finished brick speak volumes. Available in four standard, neutral colors, the Designer Series will appeal to the contemporary spirit. Create a 100% custom design by blending two, three, four or more klaycoat products together.