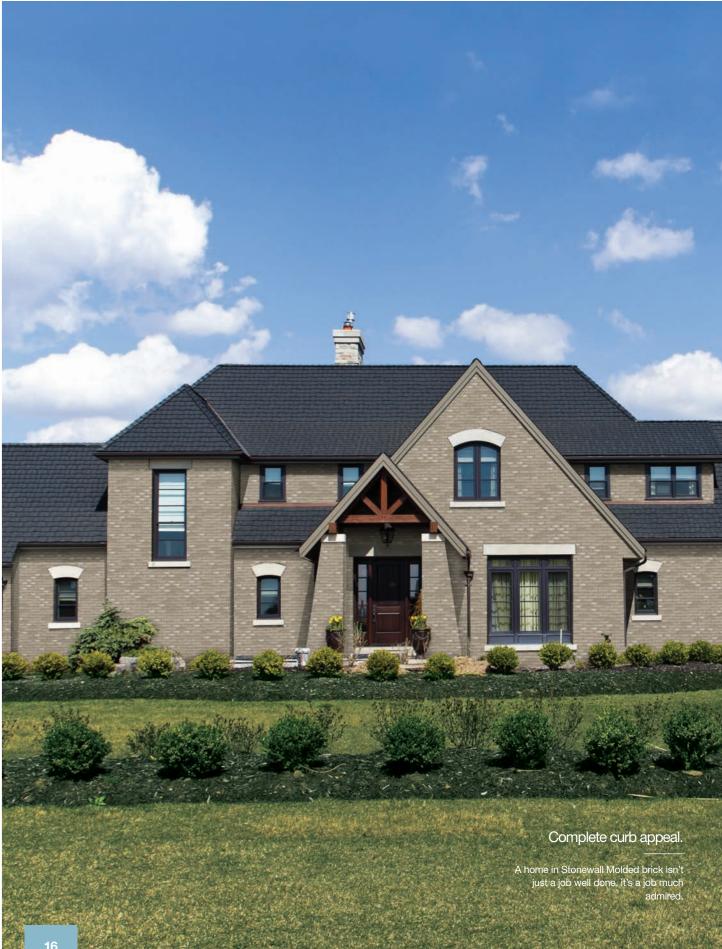

### **Cushwa Series**

The Cushwa Molded range offers centuries proven texture and color combinations with unrivaled quality among each sand-finished brick. The standout design features of these products are their ability to stand out in today's modern or classical environments.

\* Only available in Engineer Standard size

Catalog size: Modular, Standard, Engineer Standard • Also available as Thin Brick [Mid-Atlantic] Terra Blend Provincial Old Line Pastel Rose 250-M Georgian Stonewall 1-HB Danish Danish "1776" \* Shenandoah "1776" \* 53-DD Santa Fe Rose Full Range "1776" \* Rose Full Range Rose Red Range 51-DDX Shenandoah 350-M 56-DD 47-HB 4-HB Valley Forge