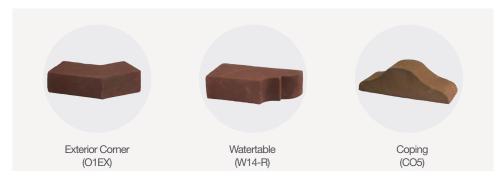

Bind your brick beautifully. Add a tasteful and transformative touch with Glen-Gery mortar.

Grapevine

Glen-Gery's offerings include water tables, sills, copings and treads, corners, lips and radials, and arches. Varying specs are available to accommodate any space in whatever application you may need. See the full suite of shapes at glengery.com.

Let your project take shape. Embrace architectural versatility with an array of custom shapes.

Radial (RAEX-S)

Custom Shape