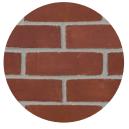

hin brick, visit glengery.com for more specific details.





Valley Forge

Windham



Danish

### **Cushwa Series**

The Cushwa Molded range offers centuries proven texture and color combinations with unrivaled quality among each sand-finished brick. The standout design features of these products are their ability to stand out in today's modern or classical environments.

\* Only available in Engineer Standard size

Catalog size: Modular, Standard, Engineer Standard • Also available as Thin Brick [Mid-Atlantic] Terra Blend Provincial Old Line Pastel Rose 250-M Georgian Stonewall 1-HB Danish Danish "1776" \* Shenandoah "1776" \* 53-DD Santa Fe Rose Full Range "1776" \* Rose Full Range Rose Red Range 51-DDX Shenandoah 350-M 56-DD 47-HB 4-HB Valley Forge



Camden Blend



Antietam Blend





52-DD



53-DD "1776" \*



Antique Red



50-DD



Albany

### **Hometown Series**

comfortable and 'homey'.

Catalog size: Modular



Windham



Albany

The Hometown Series of products is the perfect choice for classic architecture. The combination of soft colors, sand finish and overall unique irregularity of its edges, the Hometown Series feels



Molded | Hometown Series



## Amaze + Adobe

Where **modern** design is housed.

Can you imagine living in a veritable dream house? We can.



#### A NEW TAKE ON SUBURBAN LIVING.

## Rare + Structure

A BRICK FOR EVERY GENRE.

Expansive uniqueness.

Broad design possibilities couple nicely with a literary atmosphere.



**Shenandoah** Molded







### Substance + Style BUILD BEAUTY FROM THE GROUND UP.



#### Fine by design.

Take in the