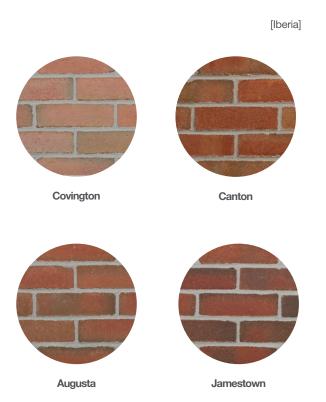

#### Details

Suggested use: interior and exterior, applications including walls, floors, facing, archways, driveways, copings, custom projects, and more.

Available in 35 color variations. See the next few pages for color options, or visit glengery.com.

#### **Trending Colors**

Provincial

53-DD

BRICK PRODUCT