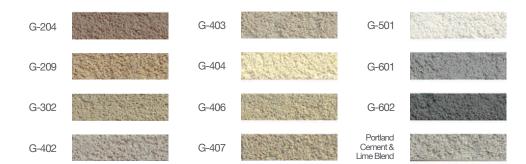

#### COLOR SELECTION

Choosing the right mortar color can make all the difference when building your vision. Whether you're going for contrast or a more even-toned aesthetic, our range of mortar styles can help bring your ideal look to life. See the full suite of mortar colors at glengery.com.

Bind your brick beautifully. Add a tasteful and transformative touch with Glen-Gery mortar.

Grapevine

Glen-Gery's offerings include water tables, sills, copings and treads, corners, lips and radials, and arches. Varying specs are available to accommodate any space in whatever application you may need. See the full suite of shapes at glengery.com.