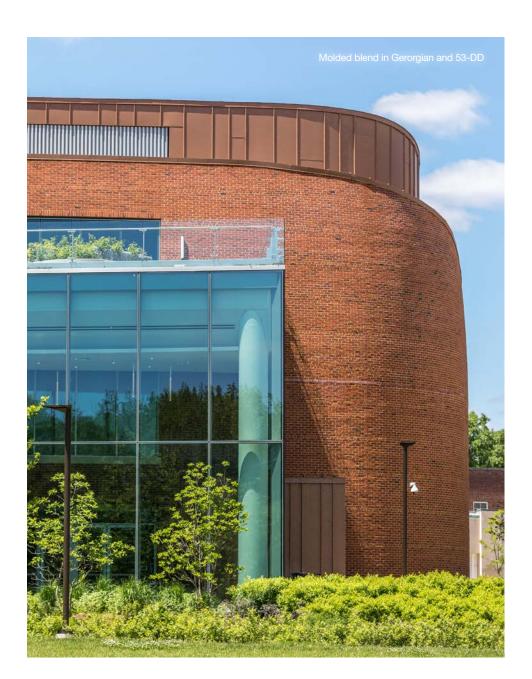

Molded blend of 53-DD, 250-M and 350-M

Reside in wow.

Revel in the unprecedented charm offered by Pastel Rose brick every time you walk by.