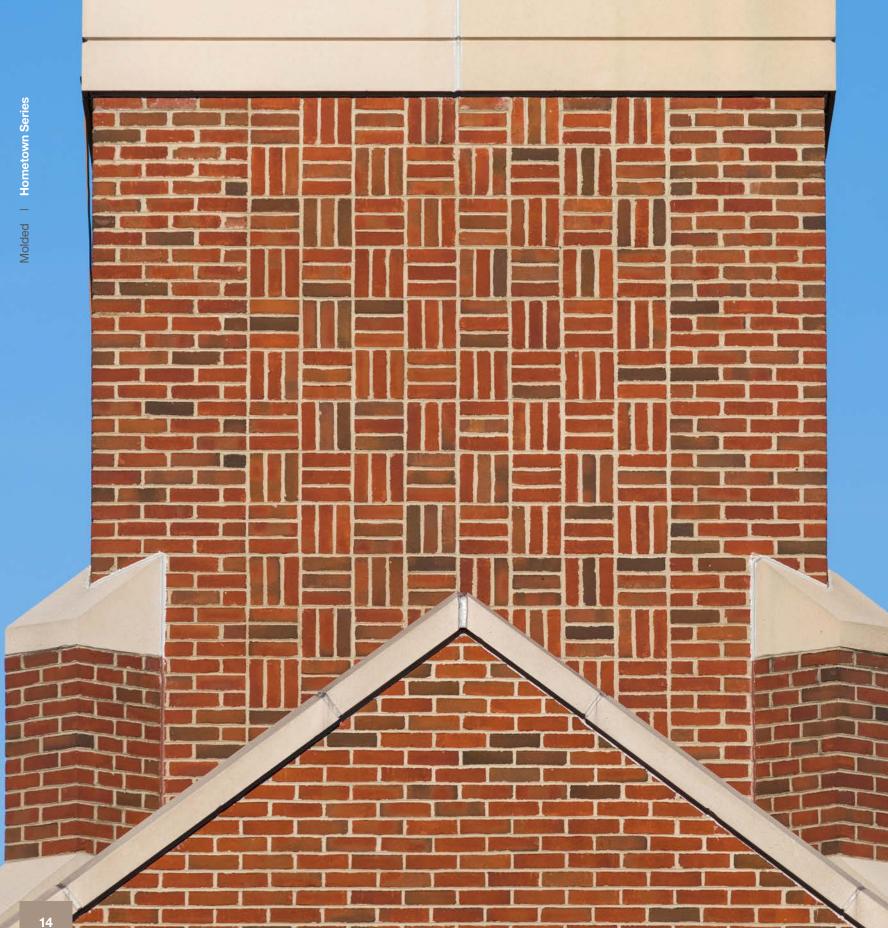

### **Hometown Series**

comfortable and 'homey'.

Catalog size: Modular

Windham

Albany

The Hometown Series of products is the perfect choice for classic architecture. The combination of soft colors, sand finish and overall unique irregularity of its edges, the Hometown Series feels

Molded | Hometown Series