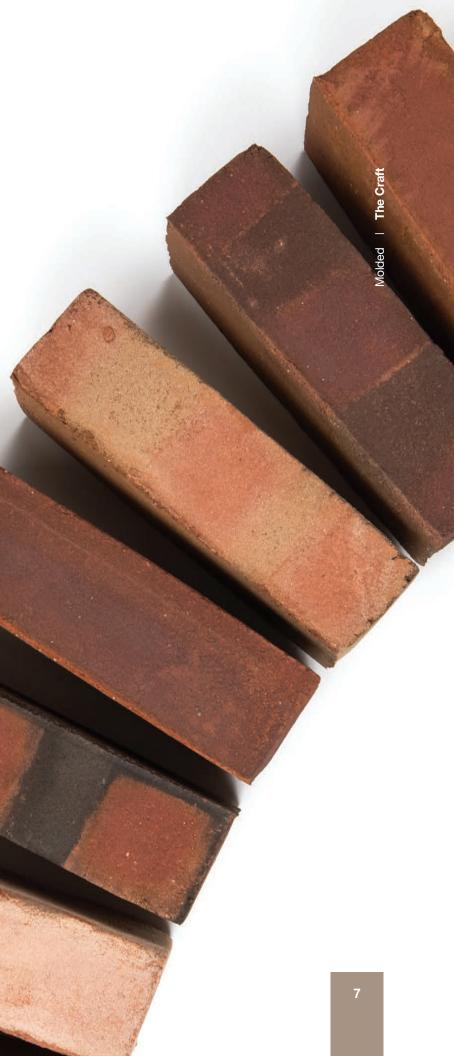

# Form

Molded | The Craft

### Where limitless options and boundless potential combine.

Our skilled craftsmen guide the purposefully irregular shape and iconic soft edges of Glen-Gery molded brick. With unique design details that can scale to meet large and small requests, this is brick capable of enhancing architecture both classic and modern, grand and understated. Stay ahead of design by keeping the mold.