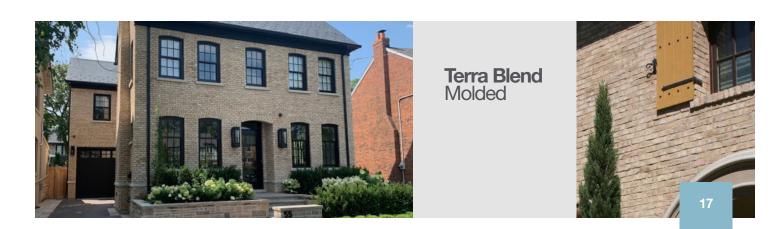

### **Cushwa Series**

The Cushwa Molded range offers centuries proven texture and color combinations with unrivaled quality among each sand-finished brick. The standout design features of these products are their ability to stand out in today's modern or classical environments.

\* Only available in Engineer Standard size

Catalog size: Modular, Standard, Engineer Standard • Also available as Thin Brick [Mid-Atlantic] Terra Blend Provincial Old Line Pastel Rose 250-M Georgian Stonewall 1-HB Danish Danish "1776" \* Shenandoah "1776" \* 53-DD Santa Fe Rose Full Range "1776" \* Rose Full Range Rose Red Range 51-DDX Shenandoah 350-M 56-DD 47-HB 4-HB Valley Forge