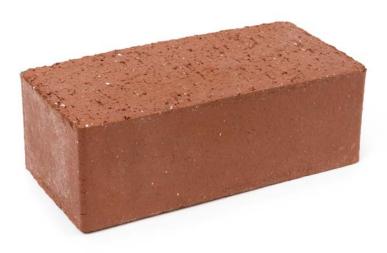

#### **Details**

| Size                | Thickness | Height | Length | Brick per<br>Sq Ft |
|---------------------|-----------|--------|--------|--------------------|
| Modular Paver       | 4"        | 2-1/4" | 7-5/8" | 6.86               |
| 4x8 Paver           | 4"        | 2-1/4" | 8"     | 4.5                |
| 4x8 Street Paver    | 4"        | 2-3/4" | 8"     | 4.5                |
| 4x8 Chf + Lug Paver | 4"        | 2-1/4" | 8"     | 4.5                |
| 2-1 Paver           | 3-11/16"  | 2-1/4" | 7-3/8" | 5.3                |