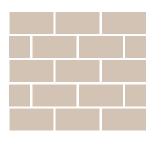

#### **Common Paver Patterns**

Stack Bond

Double Basket Weave

Running Bond

Herringbone

Discover the possibilities at glengery.com

BRICKWORKS

Cover Image: 53-DD Paver