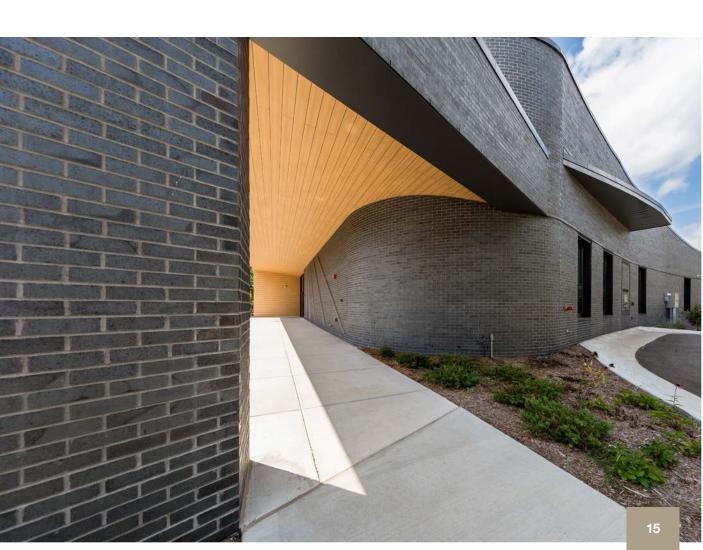

## **Cosmopolitan Series**

The Cosmopolitan brick series is the perfect complement to any contemporary design. With its range of dark neutral toned bricks it pairs well with stone, or timber, providing an understated, monochromatic backdrop for design and finishing statements.

## Suburbs + Style CONNECTING MORE THAN JUST LIVING SPACES.

Make urban chic easy.

Relax comfortably, knowing that the exterior looks sharp in Ebonite Velour.

**Ebonite** Velour Cosmopolitan Series

Choosing the right mortar color can make all the difference when building your vision. Whether you're going for contrast or a more even-toned aesthetic, our range of mortar styles can help bring your ideal look to life. See the full suite of mortar colors at glengery.com.