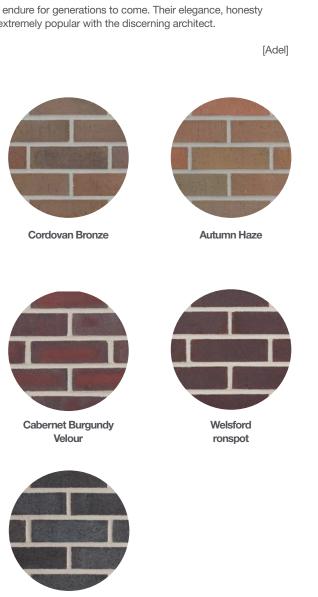

## **Mahoney Series**

Hardworking, strong and durable, all qualities that spring to mind when we consider Mahoney Series. Our range is the embodiment of the strength and durability of a rich color palette. The Mahoney Series' distinctive soft surface texture can be used to great effect, and work beautifully on their own or in combination. In fact, they're the perfect choice for today's popular modern designs.

Catalog sizes: Modular, Utility (Velour Only)

[Adel]

Smooth Ironspot

Smooth

Red Smooth Ironspot

Velour