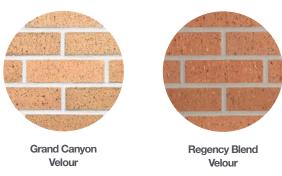

#### **Sioux River Series**

Reminiscent of waterways throughout the Midwest, our Sioux River Series reminds us of rocky formations and flowing water. Showing their versatility, Sioux River's earthy colors work beautifully with different mortar joints and finishes, an expression of your individual style.

Catalog size: Modular, Builders Special

Casablanca

[Adel]

Antique White

Aztec White

Grayhawk

Celtic Grey

Hawthorne

Crimson Pointe Velour

Ś