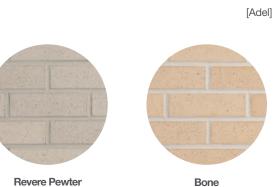

## **Mahoney Series**

Hardworking, strong and durable, all qualities that spring to mind when we consider Mahoney Series. Our range is the embodiment of the strength and durability of a rich color palette. The Mahoney Series' distinctive soft surface texture can be used to great effect, and work beautifully on their own or in combination. In fact, they're the perfect choice for today's popular modern designs.

Catalog sizes: Modular, Utility (Velour Only)

[Adel]

Smooth Ironspot

Smooth

Red Smooth Ironspot

Velour

Velour

Catalog sizes: Modular, Utility

Slate Velour

Bone Velour