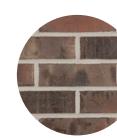

## Williamsburg Series

A bygone age and a range of bricks that truly reflect the character and charm of those early artisans. With rustic color and texture combinations to choose from—each having its own unique feel—the Williamsburg Series creates an individual style for your new home.

Catalog size: Builder Special

Buckingham Williamsburg

Stone City Williamsburg

Smoky Mountain Williamsburg

[Adel]

Hampton Williamsburg

Wellington Williamsburg

Old Heritage

Williamsburg

Tudor Williamsburg

**Cherry Creek** 

Williamsburg

Saddle Brown Williamsburg

Bradford

Williamsburg

Black Williamsburg