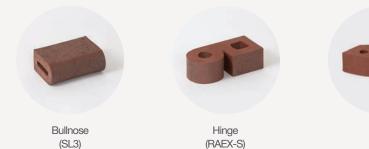

Bind your brick beautifully. Add a tasteful and transformative touch with Glen-Gery mortar.

Grapevine

Glen-Gery's offerings include water tables, sills, copings, & treads, corners, lips & radials, and arches. Varying specs are available to accommodate any space in whatever application you may need. See the full suite of shapes at glengery.com.

Let your project take shape. Embrace architectural versatility with an array of custom shapes.

Lip Stretcher (CO5)

Radial