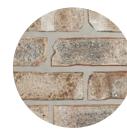

## **Cosmopolitan Series**

The Cosmopolitan brick series is the perfect complement to any contemporary design. With its range of dark neutral toned bricks it pairs well with stone, or timber, providing an understated, monochromatic backdrop for design and finishing statements.

Catalog sizes: Modular, Utility, Norman, \* King

[Sergeant Bluff]

Smooth

Coppertone

Smooth

Badlands

Velour

Charleton

Colonial

Mountain Shadow

Smooth

Badlands Smooth

Velour

Coppertone Velour

Midtown Ironspot Smooth

Fine Art Smooth

Mountain Shadow Velour

Black Hills

Velour

**Black Hills** Smooth

Midtown Ironspot Smooth

Fine Art Velour

Vintage Black Velour

Ebonite Smooth and Ebonite Velour