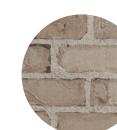

## **Urban Gray Velour Series**

The Urban Gray Velour Series of products is can be identified by its modern range of deep greys to brown tones across a common velour texture.

Catalog sizes: Modular, Utility

Castile Gray Velour

**Charcoal Gray** 

Velour

**Beige Gray** Velour

[Sergeant Bluff]

Stonington Gray Velour

Velour

**Dunes Gray** Velour

Oxford Gray Velour

Dunes Gray Velour and Vintage Black Velour