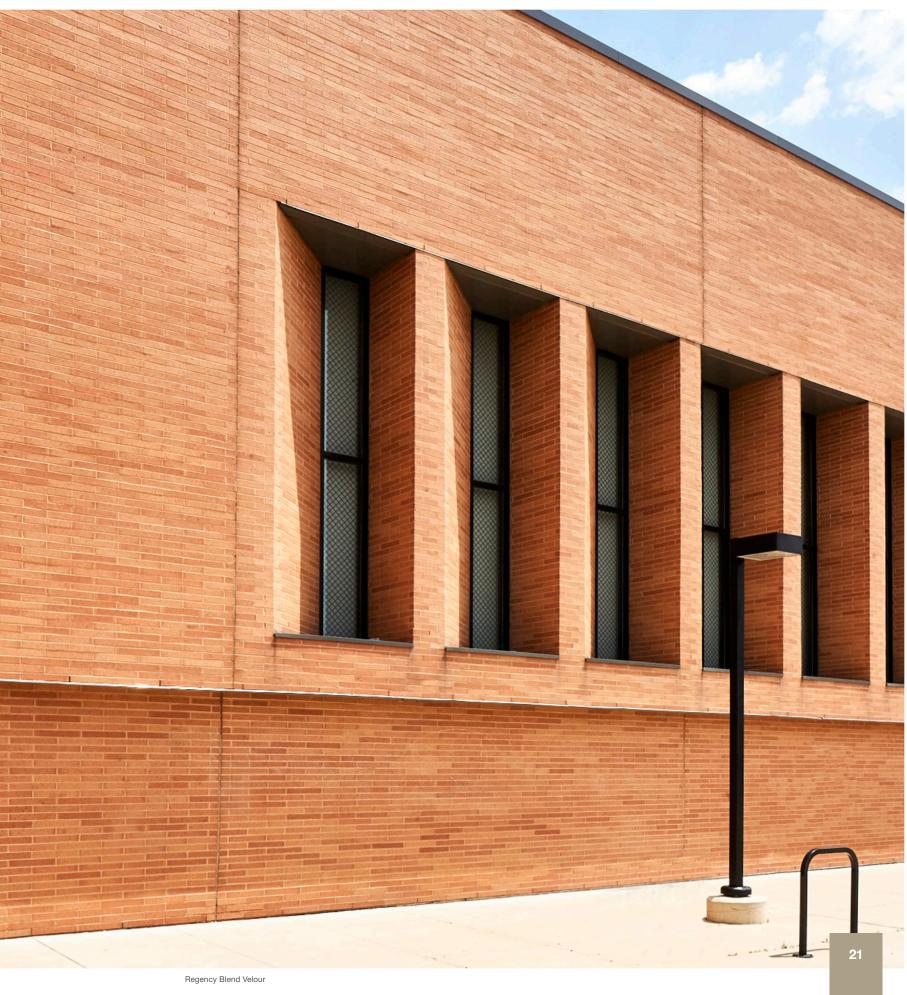

#### **Sioux River Series**

Reminiscent of waterways throughout the Midwest, our Sioux River Series reminds us of rocky formations and flowing water. Showing their versatility, Sioux River's earthy colors work beautifully with different mortar joints and finishes, an expression of your individual style.

Catalog size: Modular, Builders Special

Casablanca

[Adel]

Antique White

Aztec White

Grayhawk

Celtic Grey

Hawthorne

Crimson Pointe Velour

Ś