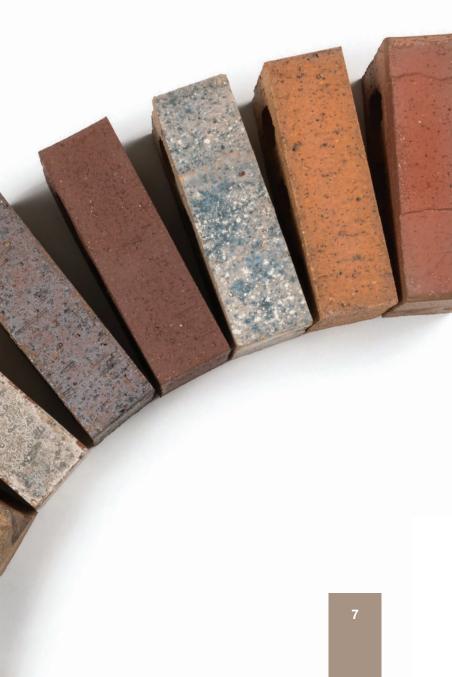

#### **Product Overview**

There are plenty of reasons to build with Sioux City Brick. That's partially because there are also plenty of options when it comes to color, texture, and shape. So whatever your project needs, you have plenty to choose from.

#### Details

Suggested use: interior and exterior applications including walls, facing, archways, copings, custom projects, and more.

Available in more than 100 color variations. See the next few pages for color options, or visit glengery.com.

**Trending Colors** 

Aztec White

Casablanca

Mountain Shadow Smooth

Ebonite Velour

**Carbon Black** Velour