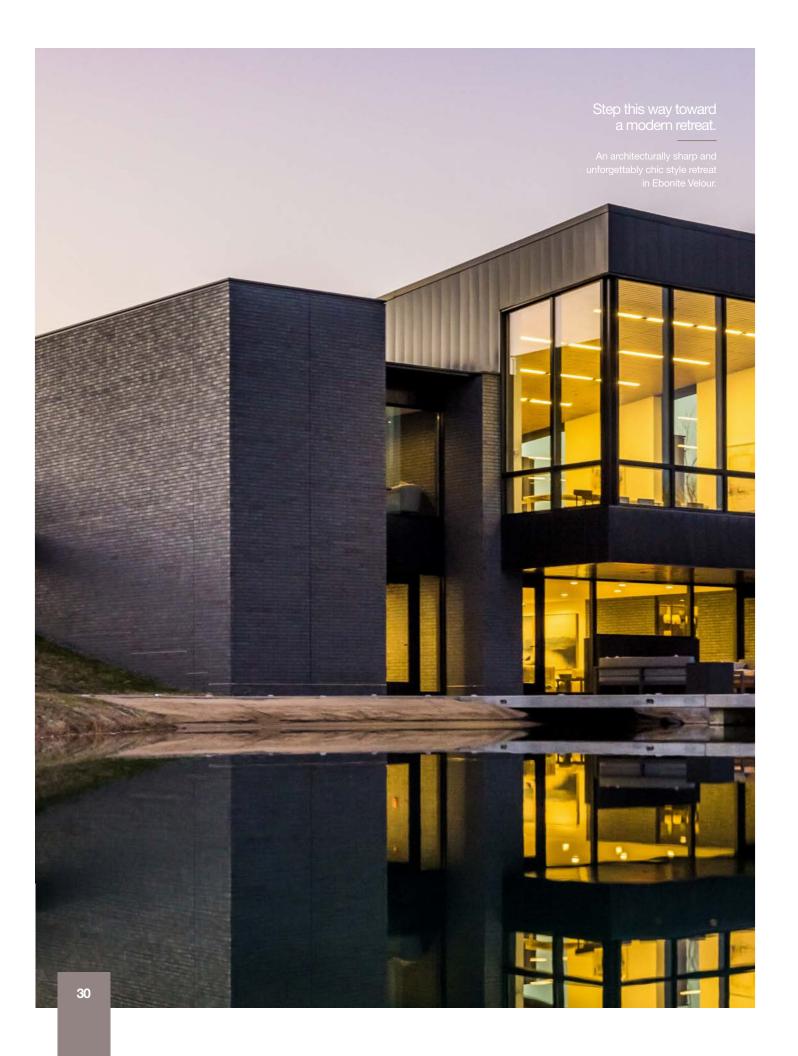

#### An architect's dream.

When it comes to meeting architectural demands, there's no scale too grand, project too complex, or aesthetic too daring for Sioux City Brick.

**Gorgeous** go-betweens. The connection of contemporary materials and brick naturally makes Ebonite Velour sharp.

**Trending Colors** 

Aztec White

Casablanca

Mountain Shadow Smooth

Ebonite Velour

**Carbon Black** Velour

## Suburbs + Style CONNECTING MORE THAN JUST LIVING SPACES.

Make urban chic easy.

Relax comfortably, knowing that the exterior looks sharp in Ebonite Velour.

**Ebonite** Velour Cosmopolitan Series

Choosing the right mortar color can make all the difference when building your vision. Whether you're going for contrast or a more even-toned aesthetic, our range of mortar styles can help bring your ideal look to life. See the full suite of mortar colors at glengery.com.