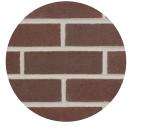

## **Cosmopolitan Series**

The Cosmopolitan brick series is the perfect complement to any contemporary design. With its range of dark neutral toned bricks it pairs well with stone, or timber, providing an understated, monochromatic backdrop for design and finishing statements.

Catalog sizes: Modular, Utility, Norman, \* King

[Sergeant Bluff]

Smooth

Coppertone

Smooth

Badlands

Velour

Charleton

Colonial

Mountain Shadow

Smooth

Badlands Smooth

Velour

Coppertone Velour

Midtown Ironspot Smooth

Fine Art Smooth

Mountain Shadow Velour

Black Hills

Velour

**Black Hills** Smooth

Midtown Ironspot Smooth

Fine Art Velour

Vintage Black Velour

Ebonite Smooth and Ebonite Velour