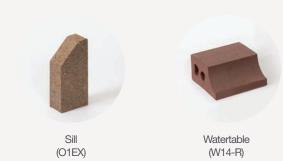

Bind your brick beautifully. Add a tasteful and transformative touch with Glen-Gery mortar.

Grapevine

Glen-Gery's offerings include water tables, sills, copings, & treads, corners, lips & radials, and arches. Varying specs are available to accommodate any space in whatever application you may need. See the full suite of shapes at glengery.com.

Let your project take shape. Embrace architectural versatility with an array of custom shapes.

Lip Stretcher (CO5)

Radial