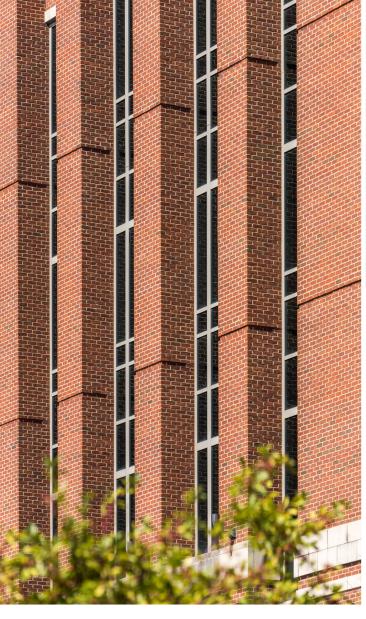

## Elmhurst Memorial Hospital • Elmhurst, IL

Elmhurst Memorial Hospital's massive 866,000-square-foot medical building sits on a 50-acre campus, located in Illinois. The medical facility has been recognized as one of the most beautiful hospitals in the United States for five consecutive years and has won numerous awards. The buildings on campus date back to 1920's, using traditional red molded brick. When the time came for expansion over the years, the task of matching new brick to the original building was no challenge for the Illinois Brick Company team, now a part of Brickworks. Brick manufacturer, Glen-Gery, is known for its renowned molded brick manufacturing which provides a vintage appearance and hand craftsmanship and was a perfect style to match the historic building. mason throughout all phases of the design and build of this project were seamless. As a result, Elmhurst Memorial Hospital has transformed its campus into a state-of-the-art facility while preserving historical integrity and charm with beautiful red brick, a Glen-Gery Shenandoah molded. More than one and a half million brick were used on this campus to create an inviting, home-like appeal to incoming patients. The atmosphere of the entire campus cultivates healing of the mind, body and spirit.

There are several key unique features of this building, including the unmistakable red molded brick mixed with precast concrete and the beautiful, full-length windows, both of which showcase the building beyond the typical medical facility design.