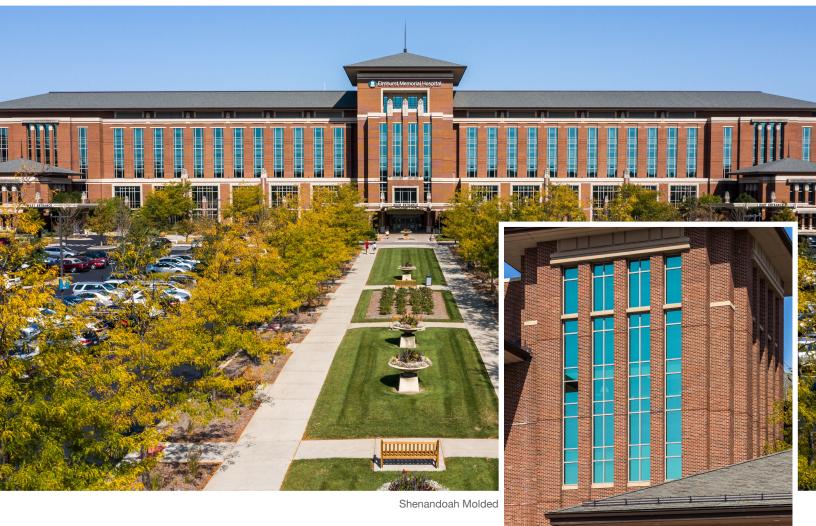

## Elmhurst Memorial Hospital • Elmhurst, IL

Elmhurst Memorial Hospital's massive 866,000-square-foot medical building sits on a 50-acre campus, located in Illinois. The medical facility has been recognized as one of the most beautiful hospitals in the United States for five consecutive years and has won numerous awards. The buildings on campus date back to 1920's, using traditional red molded brick. When the time came for expansion over the years, the task of matching new brick to the original building was no challenge for the Illinois Brick Company team, now a part of Brickworks. Brick manufacturer, Glen-Gery, is known for its renowned molded brick manufacturing which provides a vintage appearance and hand craftsmanship and was a perfect style to match the historic building. mason throughout all phases of the design and build of this project were seamless. As a result, Elmhurst Memorial Hospital has transformed its campus into a state-of-the-art facility while preserving historical integrity and charm with beautiful red brick, a Glen-Gery Shenandoah molded. More than one and a half million brick were used on this campus to create an inviting, home-like appeal to incoming patients. The atmosphere of the entire campus cultivates healing of the mind, body and spirit.

There are several key unique features of this building, including the unmistakable red molded brick mixed with precast concrete and the beautiful, full-length windows, both of which showcase the building beyond the typical medical facility design.

## the brick breakdown:

1.5 million Shenandoah Molded Brick