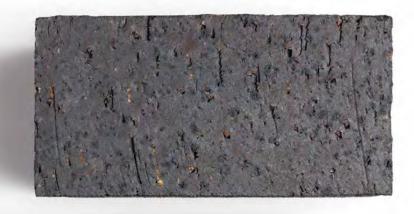

# **Product Overview**

Genuine clay brick pavers offer unmatched durability, timeless charm, and versatile design options for outdoor spaces. Crafted from natural clay, these pavers are kiln-fired to perfection, ensuring enduring strength against weathering and heavy foot traffic. Their inherent thermal properties provide comfort underfoot and enhance outdoor aesthetics, while their low maintenance requirements make them a practical and sustainable choice for long-lasting beauty. Trust in genuine clay brick pavers to elevate any outdoor environment with elegance and sophistication.

### Size

| Size                      | Width | Height | Length | Weight | Brick per Sqft |
|---------------------------|-------|--------|--------|--------|----------------|
| 4 x 8 Straight Edge Paver | 4"    | 2-1/4" | 8"     | 6.3 lb | 4.5            |