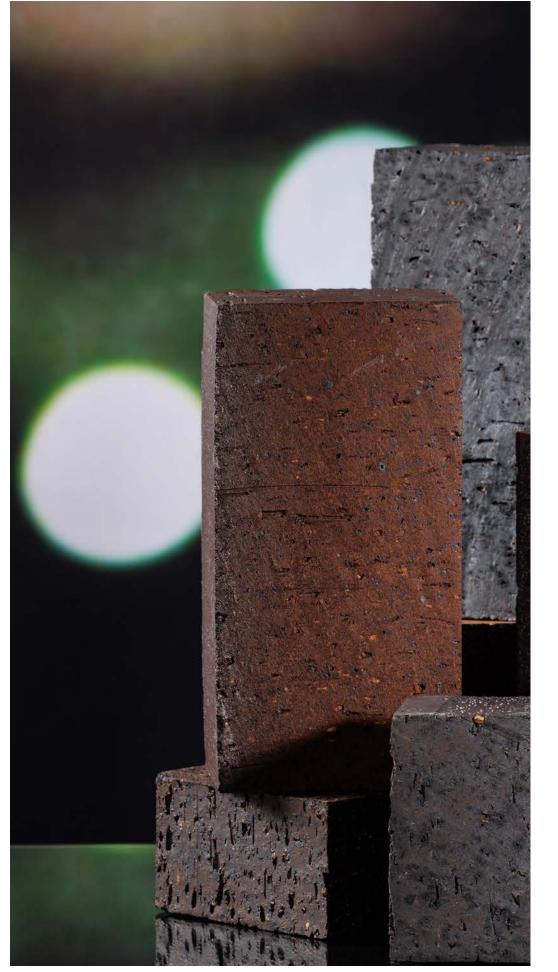

### Details

With a rich palette of colors genuine clay brick pavers allow for endless customization, making them ideal for walkways, patios, and landscaping projects.

See the next few pages for three unique color options, or visit **www.glengery.com** 

### Size

| Size                      | Width | Height | Length | Weight | Brick per Sqft |
|---------------------------|-------|--------|--------|--------|----------------|
| 4 x 8 Straight Edge Paver | 4"    | 2-1/4" | 8"     | 6.3 lb | 4.5            |