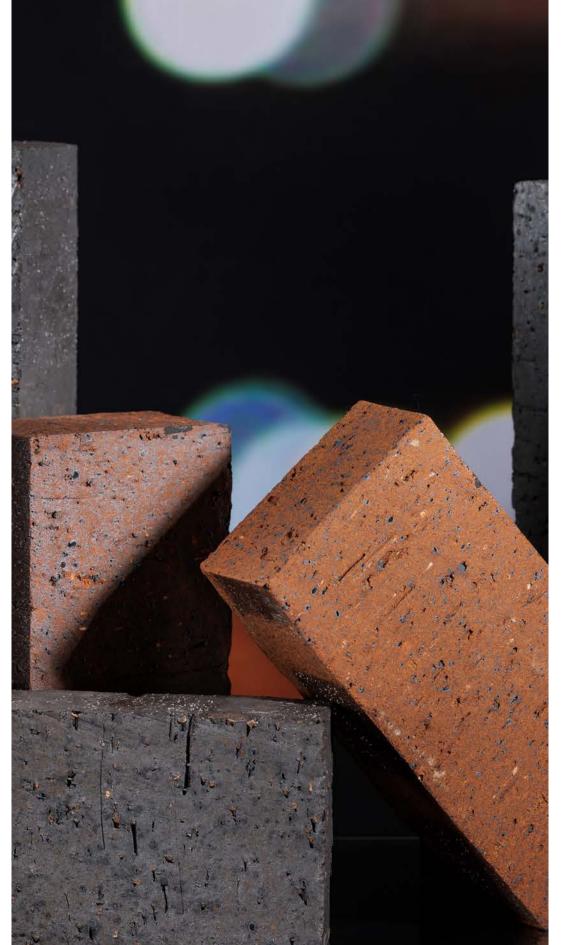

### Details

With a rich palette of colors genuine clay brick pavers allow for endless customization, making them ideal for walkways, patios, and landscaping projects.

See the next few pages for three unique color options, or visit **www.glengery.com** 

### Size

| Size                      | Width | Height | Length | Weight | Brick per Sqft |
|---------------------------|-------|--------|--------|--------|----------------|
| 4 x 8 Straight Edge Paver | 4"    | 2-1/4" | 8"     | 6.3 lb | 4.5            |