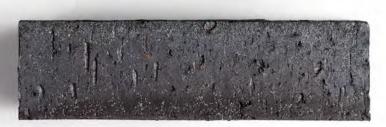

# **Product Overview**

Genuine clay brick pavers offer unmatched durability, timeless charm, and versatile design options for outdoor spaces. Crafted from natural clay, these pavers are kiln-fired to perfection, ensuring enduring strength against weathering and heavy foot traffic. Their inherent thermal properties provide comfort underfoot and enhance outdoor aesthetics, while their low maintenance requirements make them a practical and sustainable choice for long-lasting beauty. Trust in genuine clay brick pavers to elevate any outdoor environment with elegance and sophistication.

### Size

| Size                      | Width | Height | Length | Weight | Brick per Sqft |
|---------------------------|-------|--------|--------|--------|----------------|
| 4 x 8 Straight Edge Paver | 4"    | 2-1/4" | 8"     | 6.3 lb | 4.5            |