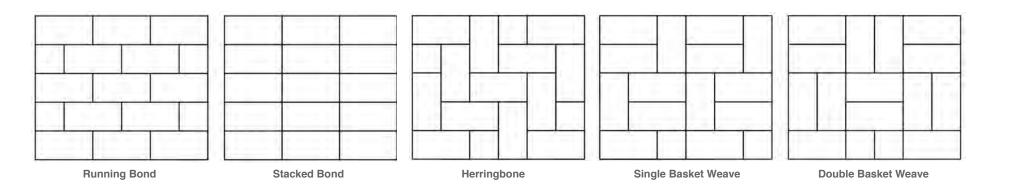

### **Patterns**

Paver patterns, ranging from classic herringbone to intricate basket weave designs, add visual interest and character to outdoor spaces, enhancing both aesthetics and functionality.

Discover the possibilities at glengery.com