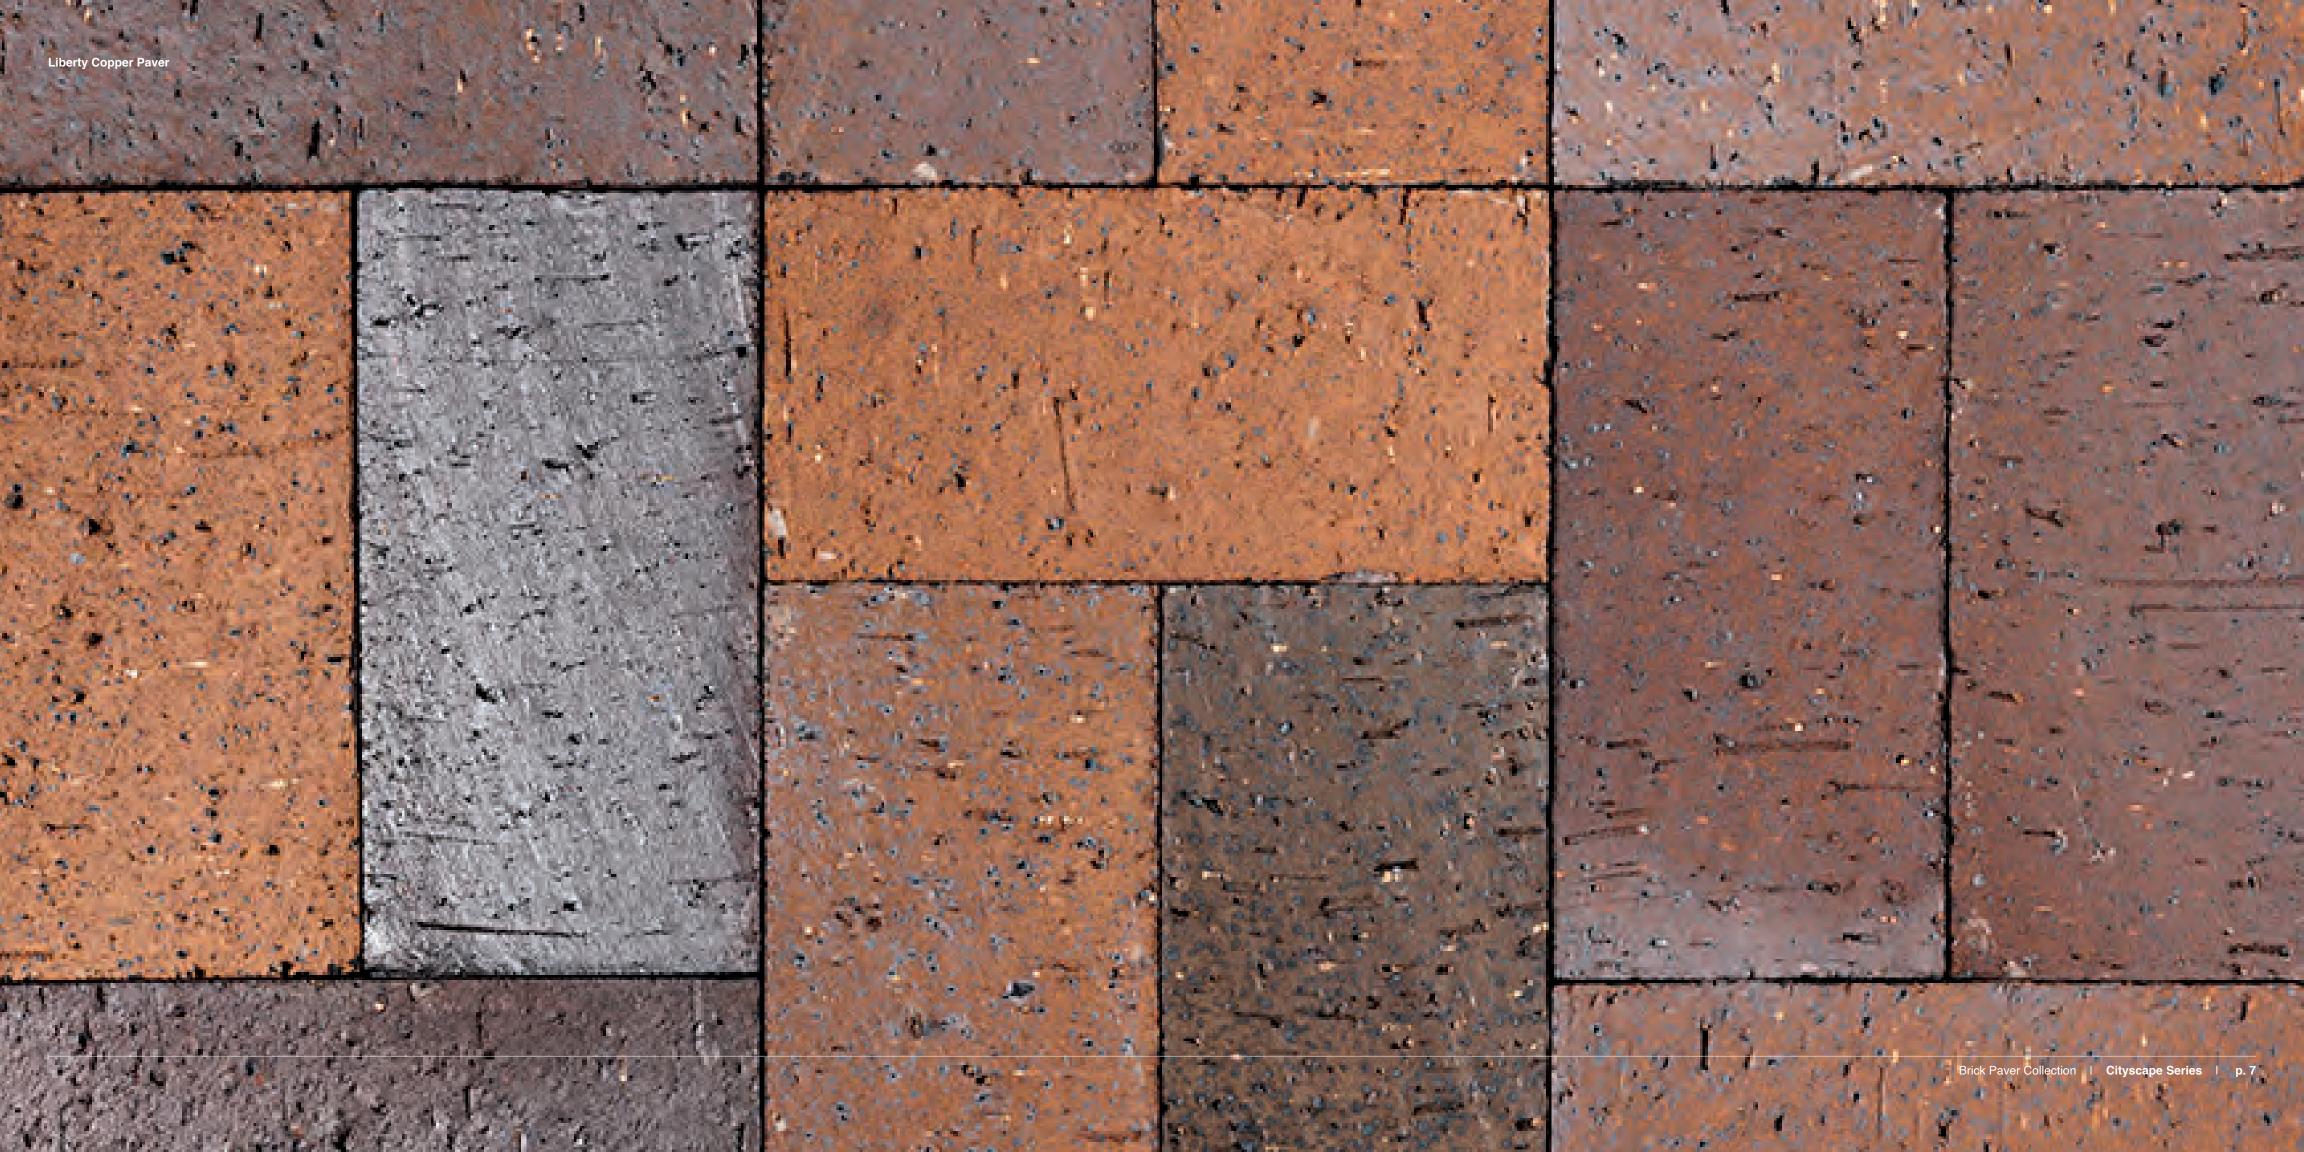

### Details

With a rich palette of colors genuine clay brick pavers allow for endless customization, making them ideal for walkways, patios, and landscaping projects.

See the next few pages for three unique color options, or visit **www.glengery.com** 