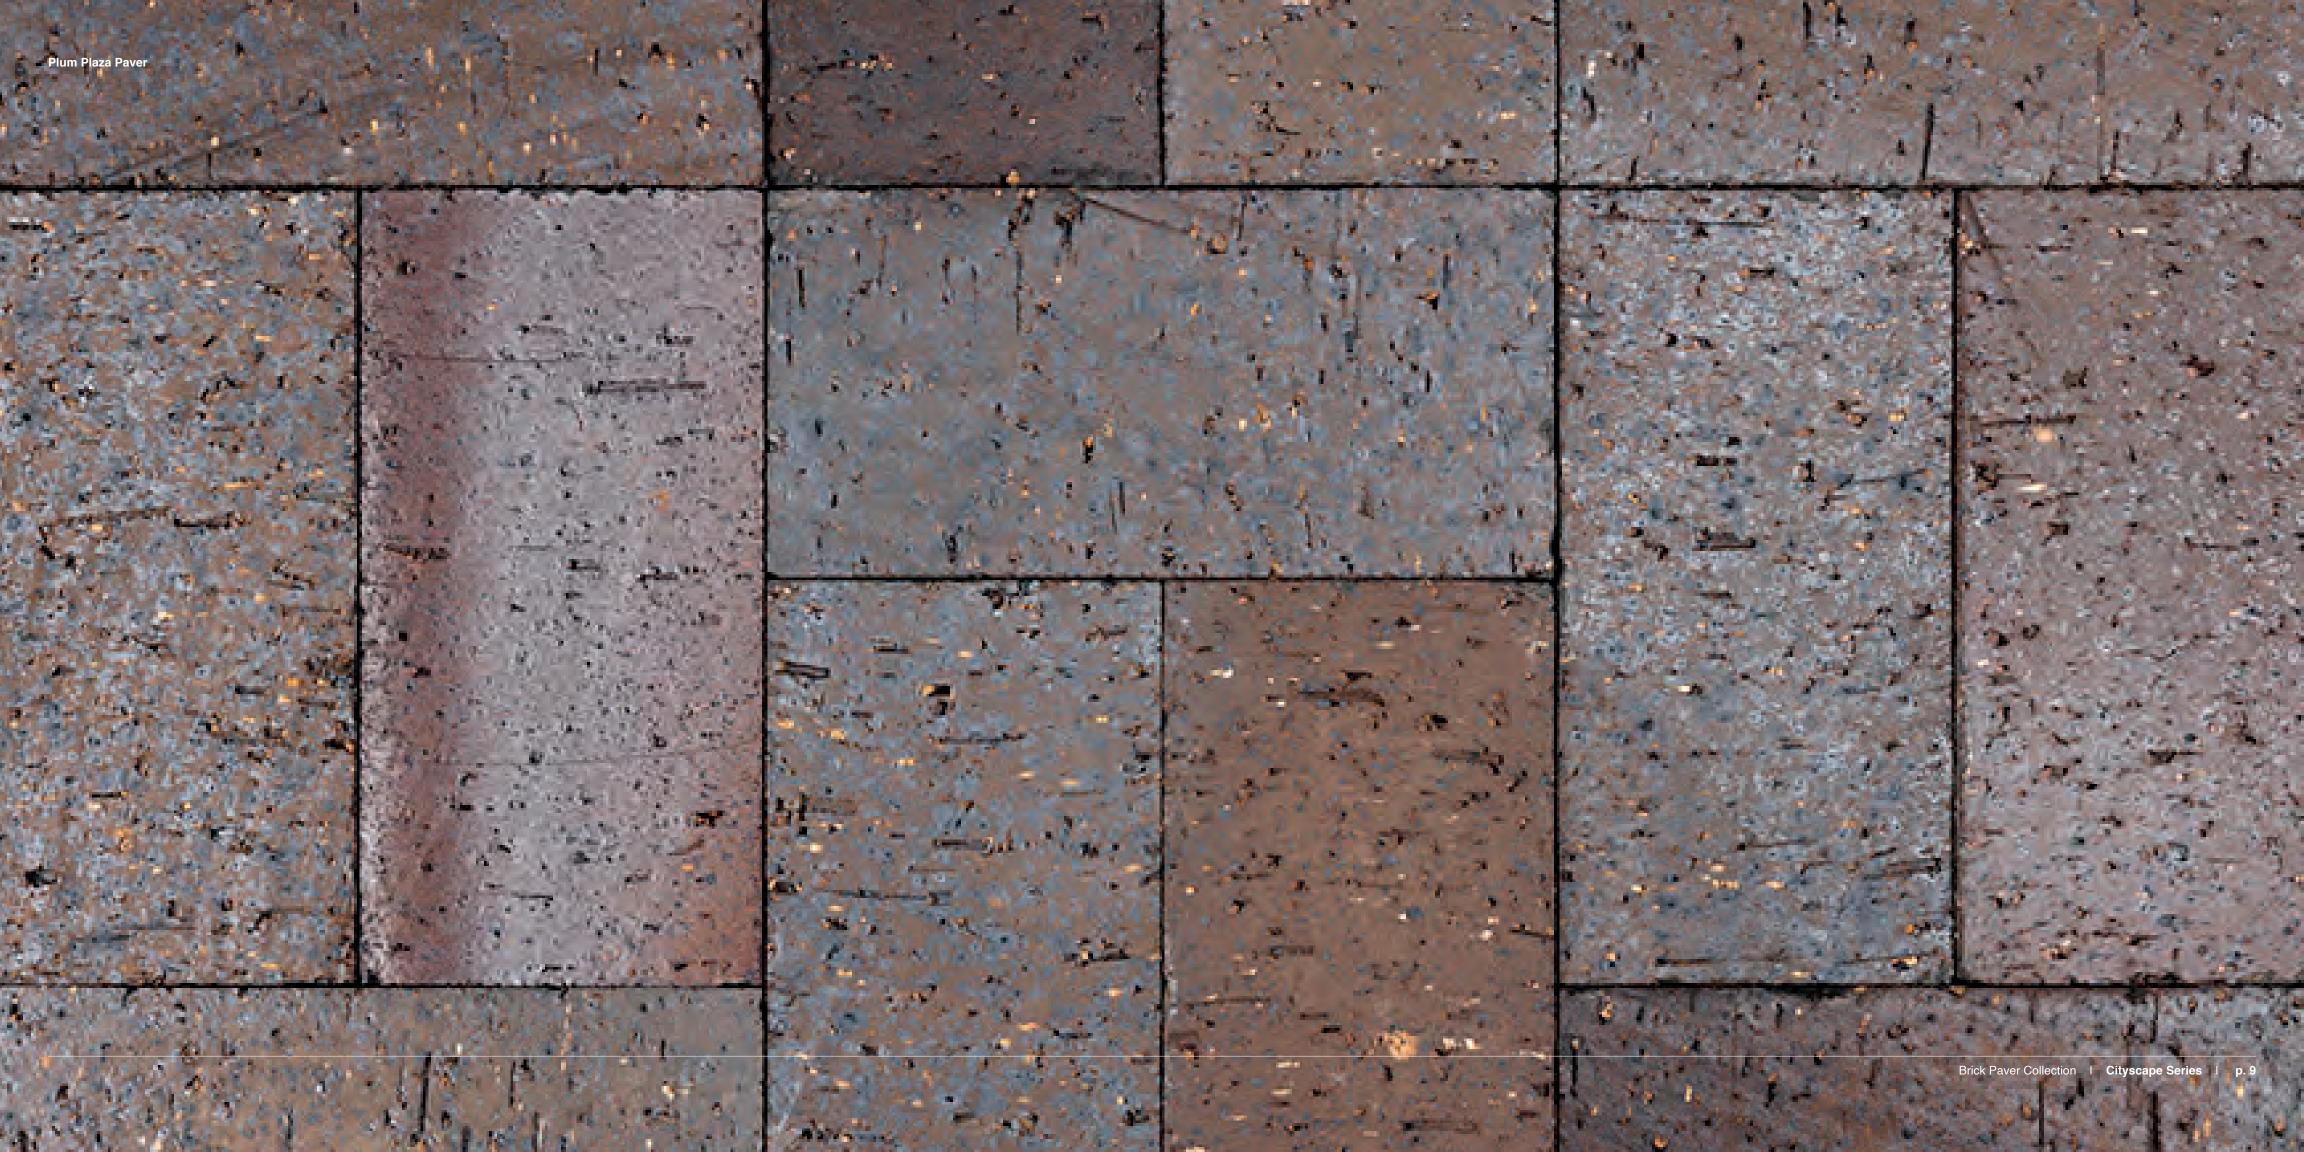

### Details

With a rich palette of colors genuine clay brick pavers allow for endless customization, making them ideal for walkways, patios, and landscaping projects.

See the next few pages for three unique color options, or visit **www.glengery.com** 