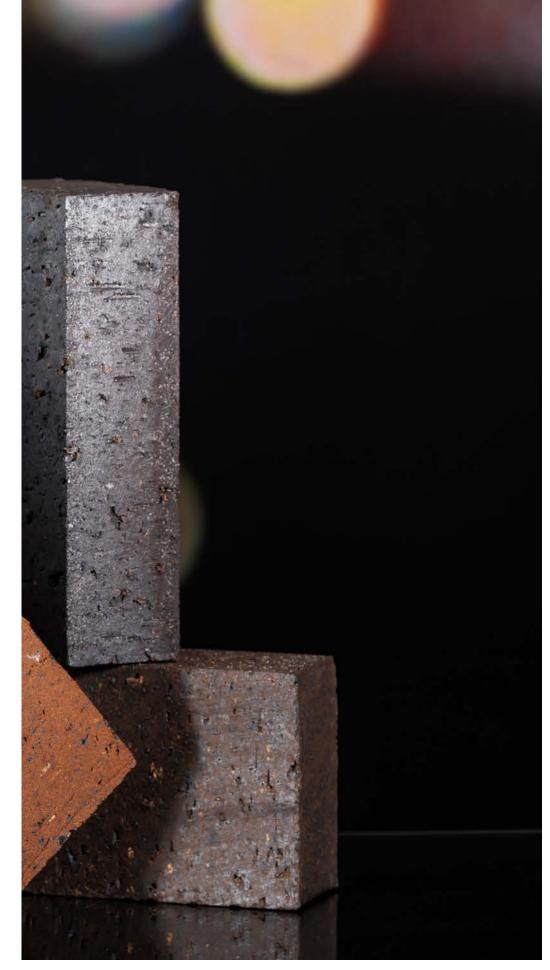

### Details

With a rich palette of colors genuine clay brick pavers allow for endless customization, making them ideal for walkways, patios, and landscaping projects.

See the next few pages for three unique color options, or visit **www.glengery.com** 

### Size

| Size                      | Width | Height | Length | Weight | Brick per Sqft |
|---------------------------|-------|--------|--------|--------|----------------|
| 4 x 8 Straight Edge Paver | 4"    | 2-1/4" | 8"     | 6.3 lb | 4.5            |