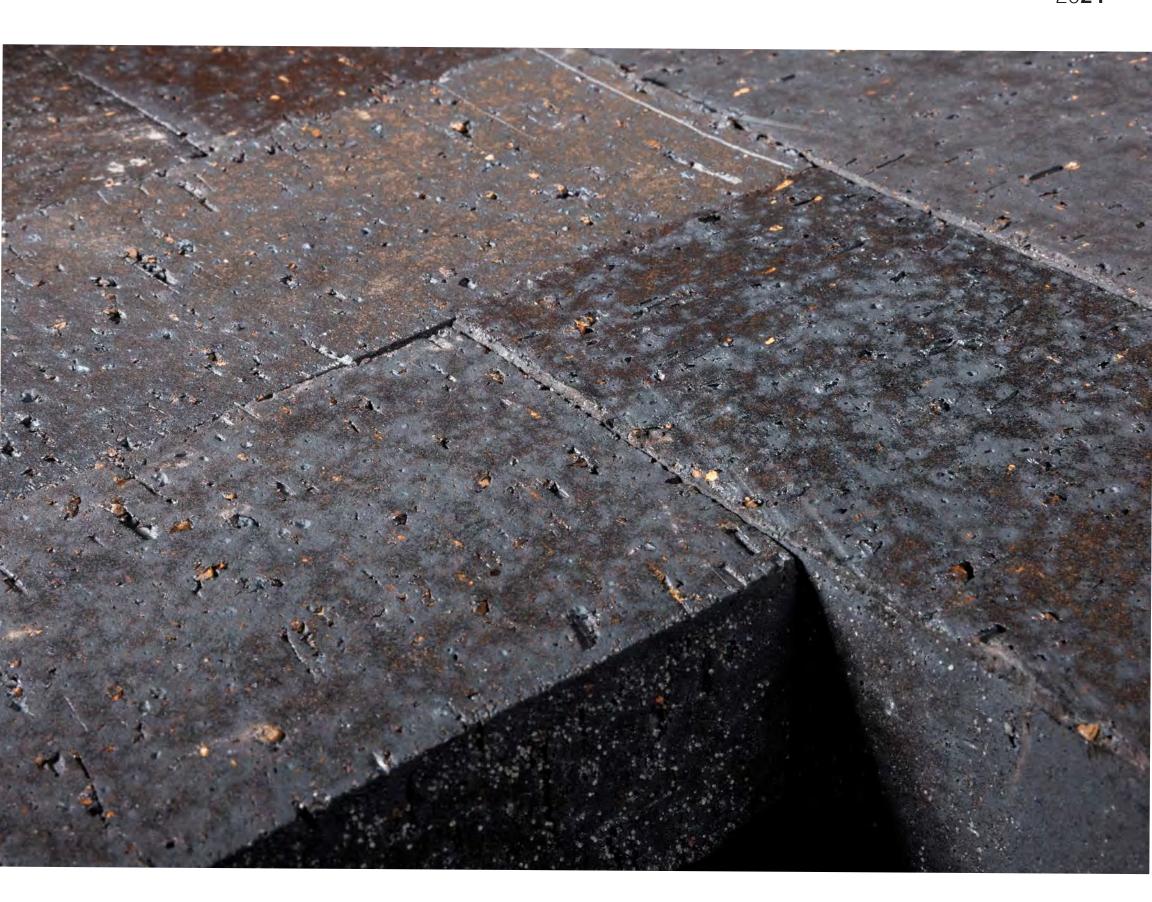

# **Product Overview**

Genuine clay brick pavers offer unmatched durability, timeless charm, and versatile design options for outdoor spaces. Crafted from natural clay, these pavers are kiln-fired to perfection, ensuring enduring strength against weathering and heavy foot traffic. Their inherent thermal properties provide comfort underfoot and enhance outdoor aesthetics, while their low maintenance requirements make them a practical and sustainable choice for long-lasting beauty. Trust in genuine clay brick pavers to elevate any outdoor environment with elegance and sophistication.

### Details

With a rich palette of colors genuine clay brick pavers allow for endless customization, making them ideal for walkways, patios, and landscaping projects.

See the next few pages for three unique color options, or visit **www.glengery.com** 

### **Patterns**

Paver patterns, ranging from classic herringbone to intricate basket weave designs, add visual interest and character to outdoor spaces, enhancing both aesthetics and functionality.

Discover the possibilities at glengery.com