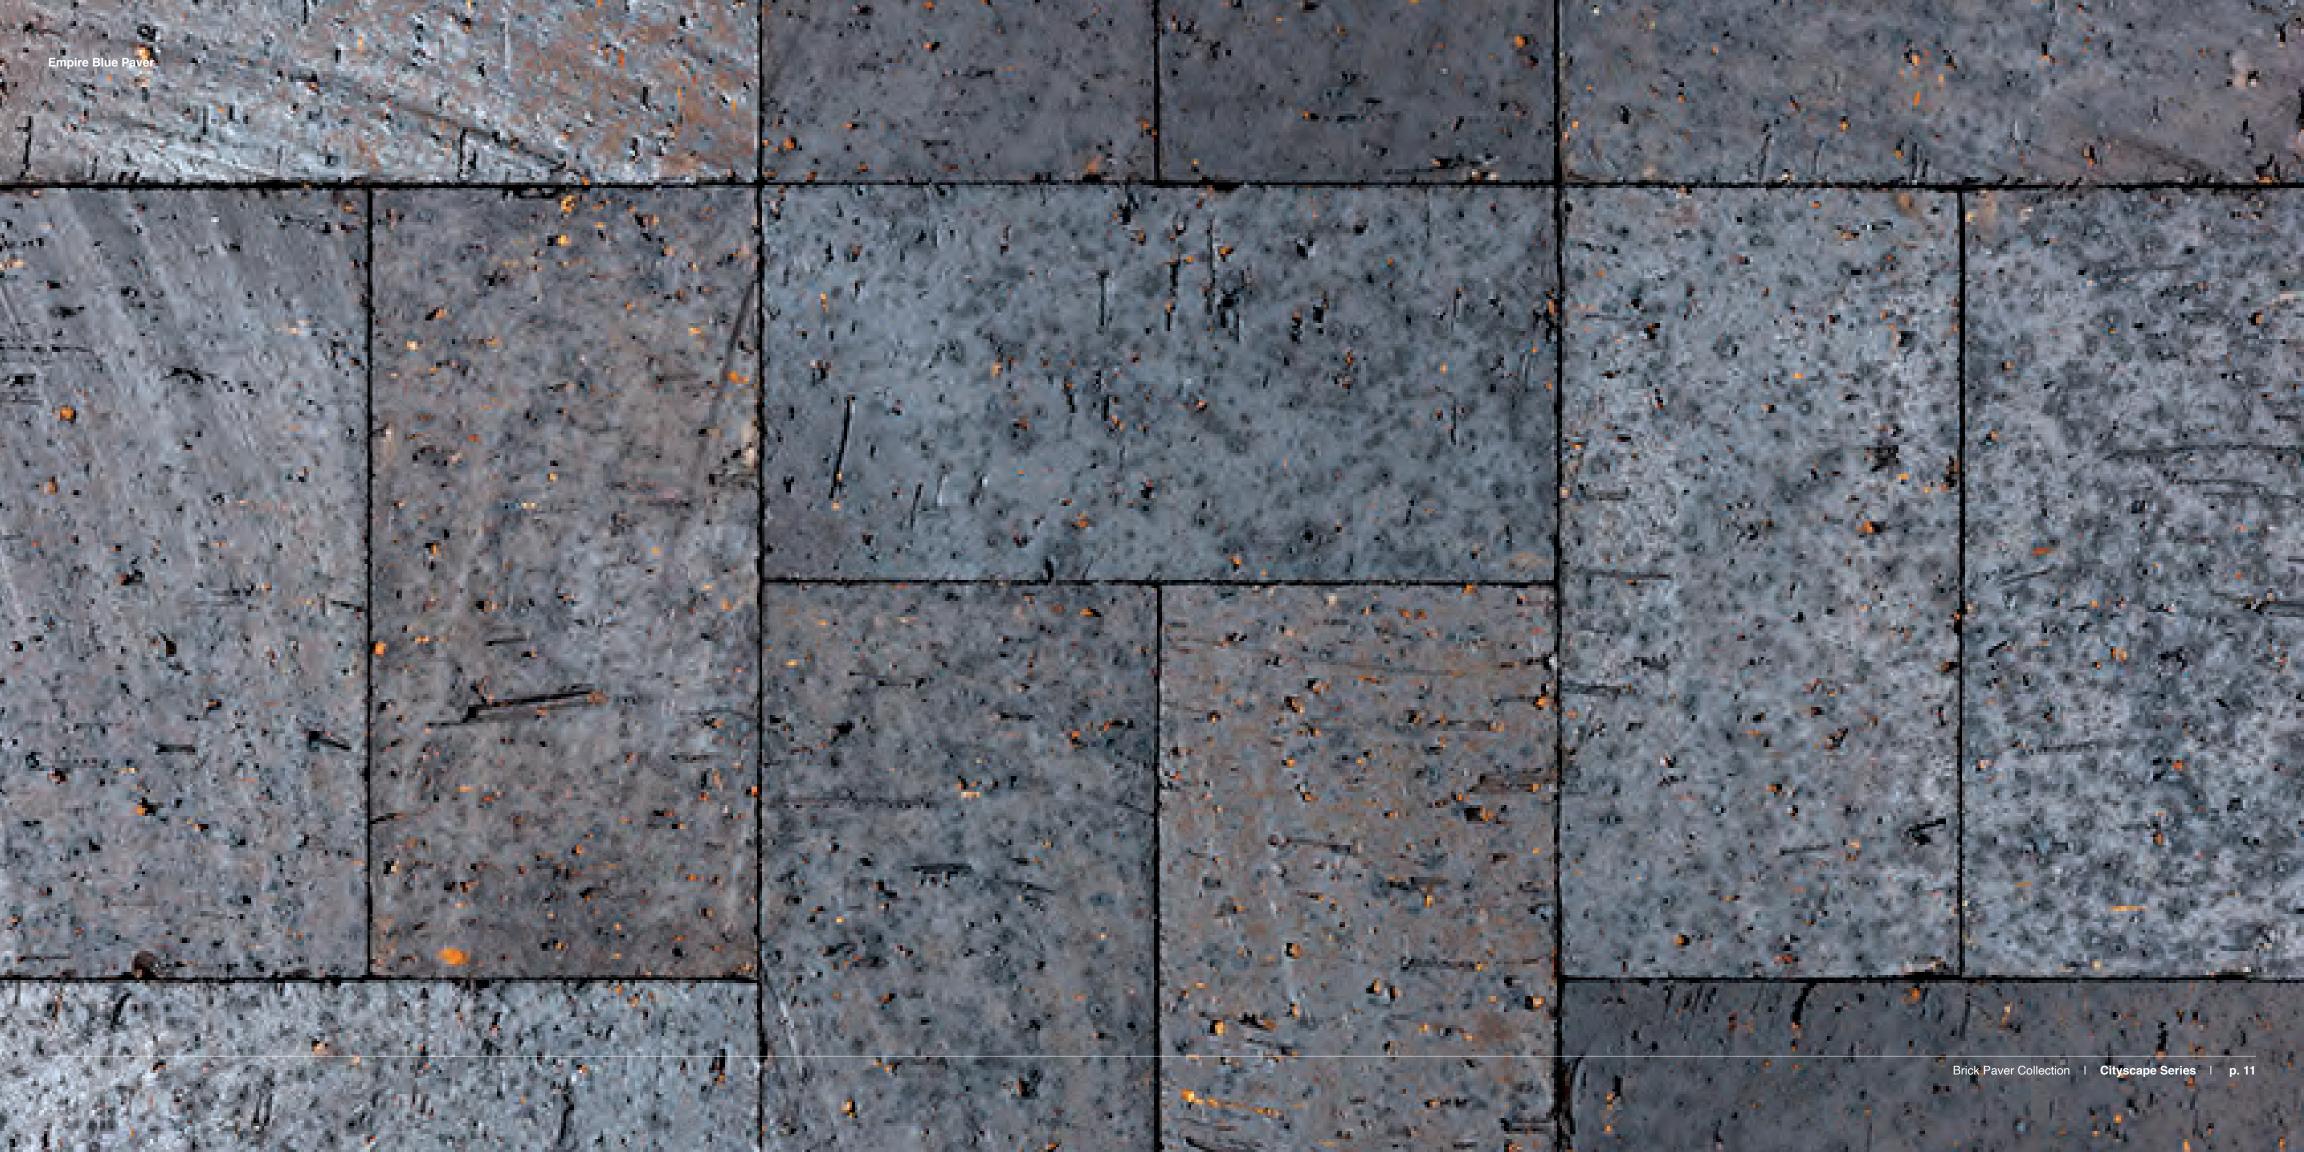

### Details

With a rich palette of colors genuine clay brick pavers allow for endless customization, making them ideal for walkways, patios, and landscaping projects.

See the next few pages for three unique color options, or visit **www.glengery.com** 