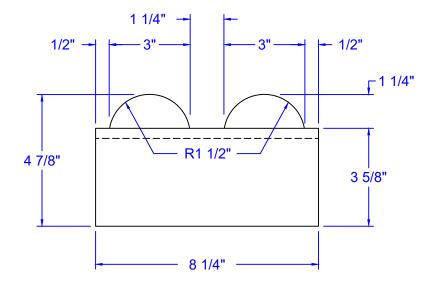

This drawing has been reviewed for dimensions, faces, and specifications and I agree to them.

Signature Title Date

Qty : \_\_\_\_\_

DRAWING:

DOUBLE DOME STRETCHER UNIT

PROJECT:

PAGE: DATE:

ARCHITECT: