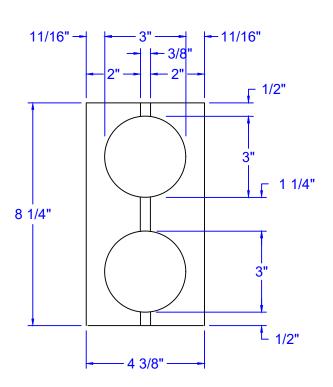

This drawing has been reviewed for dimensions, faces, and specifications and I agree to them.

Signature Title Date

Qty : \_\_\_\_\_

DRAWING:

DOUBLE DOME STRETCHER UNIT

PROJECT:

PAGE: DATE:

ARCHITECT: