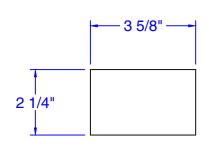

This drawing has been reviewed for dimensions, faces, and specifications and I agree to them.

Signature

Title Date

Qty : \_\_\_\_\_

DRAWING:

148° EXTERIOR CORNER 7 5/8" x 3 5/8" x 2 1/4"

PROJECT:

PAGE: DATE: