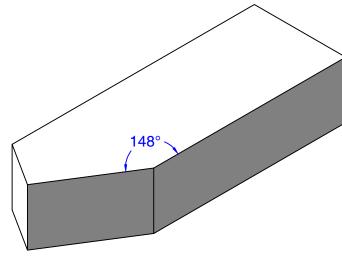

This drawing has been reviewed for dimensions, faces, and specifications and I agree to them.

Signature

Title Date

Qty : \_\_\_\_\_

DRAWING:

148° EXTERIOR CORNER 7 5/8" x 3 5/8" x 2 1/4"

PROJECT:

PAGE: DATE: