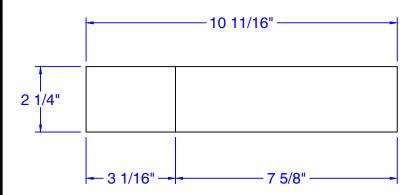

This drawing has been reviewed for dimensions, faces, and specifications and I agree to them.

Signature

Title Date

Qty : \_\_\_\_\_

DRAWING:

148° EXTERIOR CORNER 7 5/8" x 3 5/8" x 2 1/4"

PROJECT:

PAGE: DATE: