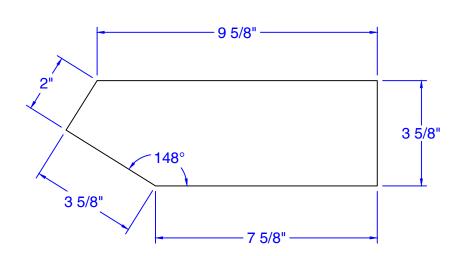

This drawing has been reviewed for dimensions, faces, and specifications and I agree to them.

Signature

Title Date

Qty : \_\_\_\_\_

DRAWING:

148° EXTERIOR CORNER 7 5/8" x 3 5/8" x 2 1/4"

PROJECT:

PAGE: DATE: