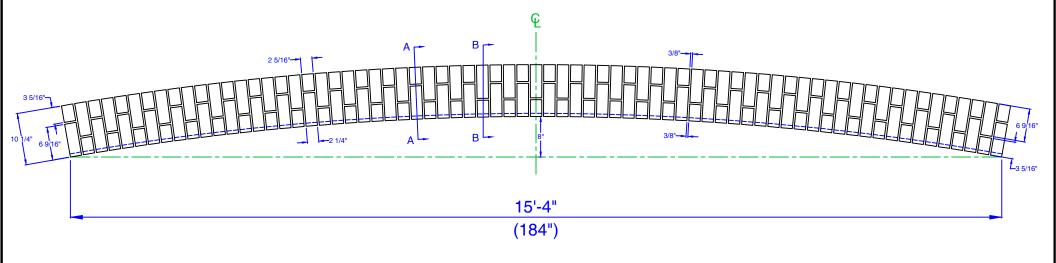

10 1/4"

This drawing has been reviewed for dimensions, faces, and specifications and I agree to them.

Signature Date

SECTION A-A SECTION B-B

|          | 15'-4" (184") SEGMENTAL JA2 ARCH WITH LIPPED BRICK | PLANT:      | BRICK NAME: | SALES REP:   |
|----------|----------------------------------------------------|-------------|-------------|--------------|
|          |                                                    | BRICK SIZE: | DATE:       | BED DEPTH:   |
| TEXTURE: | PROJECT:                                           |             | DRAWN BY:   | PCS. / ARCH: |