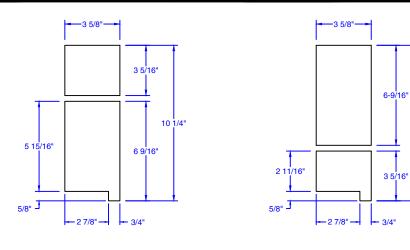

10 1/4"

This drawing has been reviewed for dimensions, faces, and specifications and I agree to them.

Signature Date

SECTION A-A SECTION B-B

|          | 15'-4" (184") SEGMENTAL JA2 ARCH WITH LIPPED BRICK | PLANT:      | BRICK NAME: | SALES REP:   |
|----------|----------------------------------------------------|-------------|-------------|--------------|
|          |                                                    | BRICK SIZE: | DATE:       | BED DEPTH:   |
| TEXTURE: | PROJECT:                                           |             | DRAWN BY:   | PCS. / ARCH: |