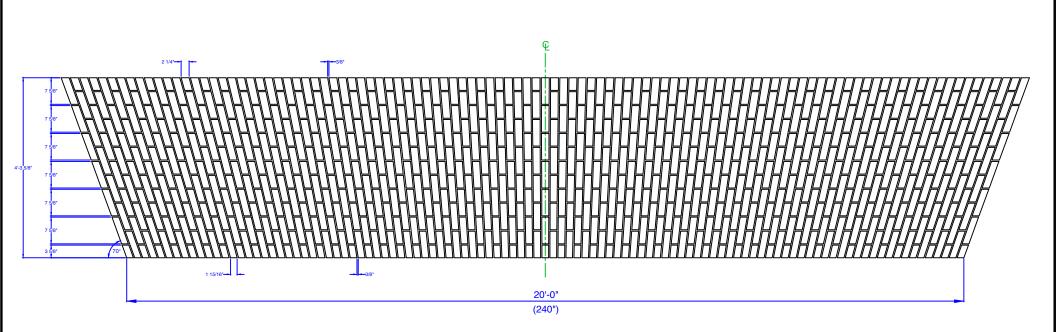

Glen-Gery Design Services (717) 854-2697 This drawing has been reviewed for dimensions, faces, and specifications and I agree to them.

Signature Date

| ASTM STANDARD: | DRAWING: | PLANT:      | BRICK NAME: | SALES REP:   |
|----------------|----------|-------------|-------------|--------------|
|                |          | BRICK SIZE: | DATE:       | BED DEPTH:   |
| TEXTURE:       | PROJECT: |             | DRAWN BY:   | PCS. / ARCH: |