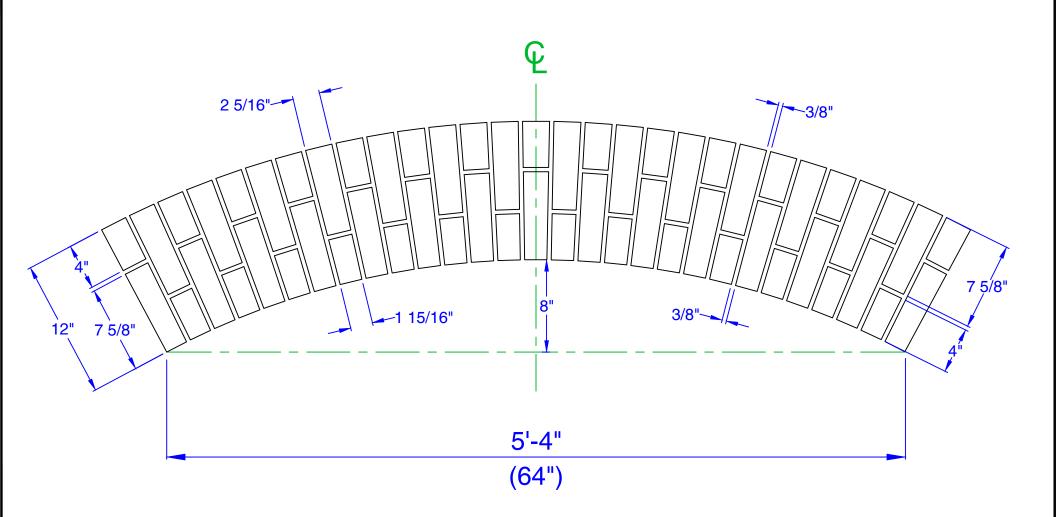

This drawing has been reviewed for dimensions, faces, and specifications and I agree to them.

Signature

Date

| ASTM STANDARD: | 5'-4" (64") SEGMENTAL 12" HIGH JA2 ARCH | PLANT:      | BRICK NAME: | SALES REP:   |
|----------------|-----------------------------------------|-------------|-------------|--------------|
|                |                                         | BRICK SIZE: | DATE:       | BED DEPTH:   |
| TEXTURE:       | PROJECT:                                |             | DRAWN BY:   | PCS. / ARCH: |