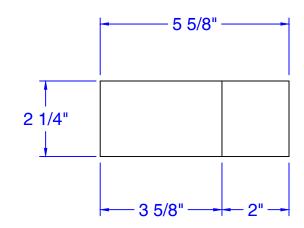

This drawing has been reviewed for dimensions, faces, and specifications and I agree to them. Qty:

Date

Title

Signature

DRAWING:

90° "L" CORNER 5 5/8" X 5 5/8" x 2 1/4"

PROJECT:

DATE: 9 DEC 21 PAGE: 1