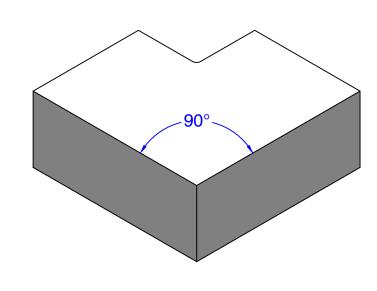

This drawing has been reviewed for dimensions, faces, and specifications and I agree to them. Qty:

Date

Title

Signature

DRAWING:

90° "L" CORNER 5 5/8" X 5 5/8" x 2 1/4"

PROJECT:

DATE: 9 DEC 21 PAGE: 1