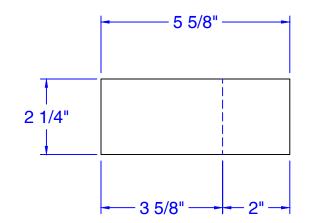

This drawing has been reviewed for dimensions, faces, and specifications and I agree to them. Qty:

Date

Title

Signature

DRAWING:

90° "L" CORNER 5 5/8" X 5 5/8" x 2 1/4"

PROJECT:

DATE: 9 DEC 21 PAGE: 1