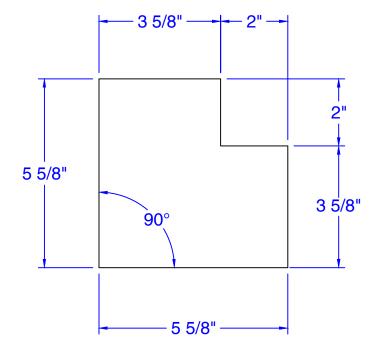

This drawing has been reviewed for dimensions, faces, and specifications and I agree to them. Qty:

Date

Title

Signature

DRAWING:

90° "L" CORNER 5 5/8" X 5 5/8" x 2 1/4"

PROJECT:

DATE: 9 DEC 21 PAGE: 1