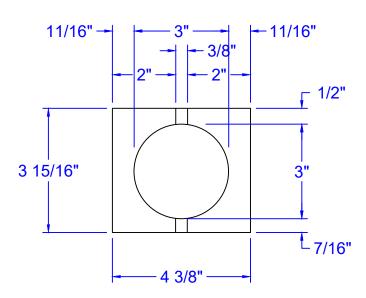

This drawing has been reviewed for dimensions, faces, and specifications and I agree to them.

Title

Signature

Date

Qty:

DRAWING: SINGLE DOME LIPPED **HEADER UNIT** 

PROJECT:

PAGE: DATE:

NUMBER OF FINISHED FACES:

TEXTURE DIRECTION:

CORING:

SIZE: BOND:

ASTM STANDARD:

COMPUTER FILE:

DRAWN BY:

This document is the property of GLEN-GERY CORPORATION and may not be reproduced without written permission from the appropriate Glen-Gery Representative. The contents of this document are advisory only. Responsibility for accuracy and applicability lies entirely with the Project Designer and/or Owner.