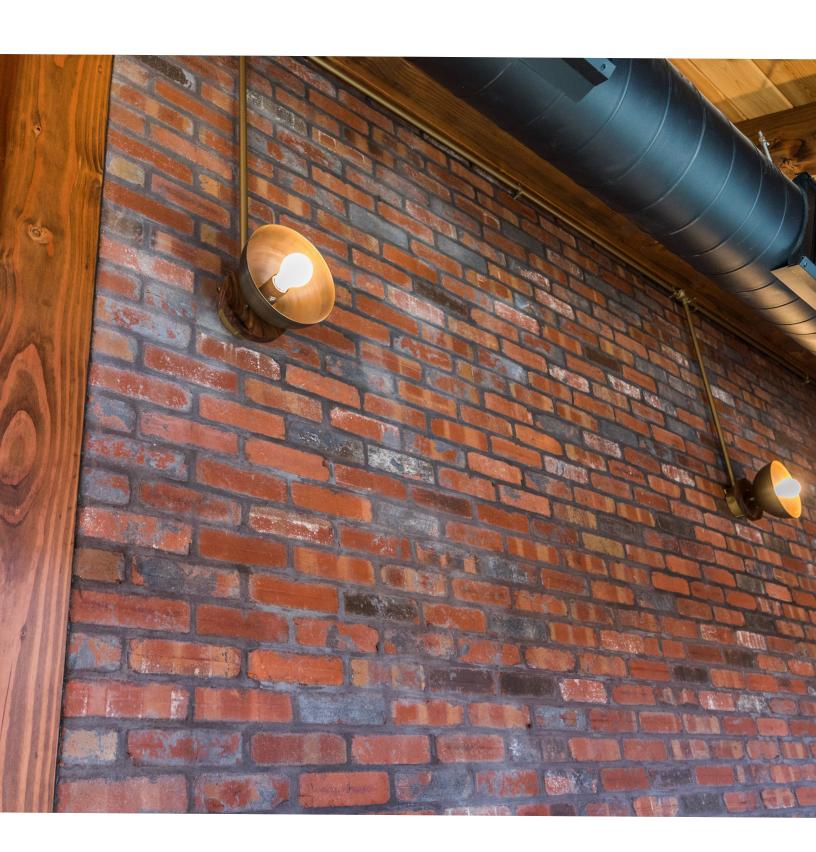

## **Industrial Rustic**

Rustic, charming and full of character. Each brick in the Industrial Rustic Series appears to have stood the test of time and, like a fine wine, has only gotten better with age. The products in this range have a story to tell and add unsurmountable character to anywhere they are used.

MID-ATLANTIC • Catalog size: Standard, Thin Brick

Olde City

Olde England

Olde London