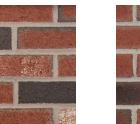

## **Industrial Rustic**

Rustic, charming and full of character. Each brick in the Industrial Rustic Series appears to have stood the test of time and, like a fine wine, has only gotten better with age. The products in this range have a story to tell and add unsurmountable character to anywhere they are used.

MID-ATLANTIC • Catalog size: Standard, Thin Brick

Olde City

Olde England

Olde London