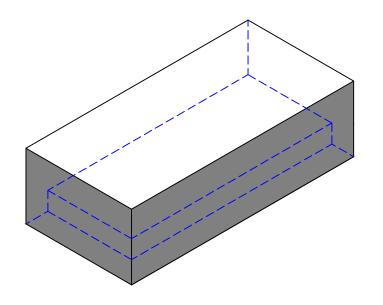

## **CATALOG SHAPE**

DRAWING:

LP1-CR-LT STD. MOD. LEFT LIPPED CORNER

PROJECT:

PAGE: DATE:

ARCHITECT:

CUSTOMER:

SALES REP:

Date

INDICATES FINISHED FACES