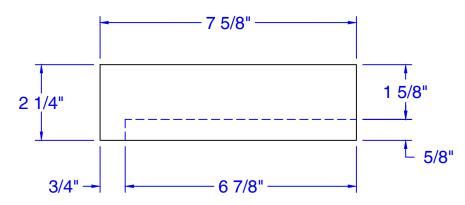

## **CATALOG SHAPE**

DRAWING:

LP1-CR-LT STD. MOD. LEFT LIPPED CORNER

PROJECT:

PAGE: DATE:

ARCHITECT:

CUSTOMER:

SALES REP:

Date

INDICATES FINISHED FACES