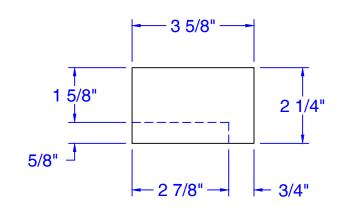

## **CATALOG SHAPE**

DRAWING:

LP1-CR-LT STD. MOD. LEFT LIPPED CORNER

PROJECT:

PAGE: DATE:

ARCHITECT:

CUSTOMER:

SALES REP:

Date

INDICATES FINISHED FACES