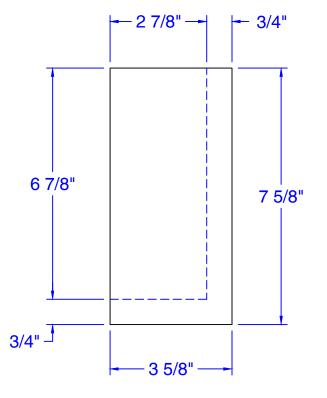

## **CATALOG SHAPE**

DRAWING:

LP1-CR-LT STD. MOD. LEFT LIPPED CORNER

PROJECT:

PAGE: DATE:

ARCHITECT:

CUSTOMER:

SALES REP:

Date

INDICATES FINISHED FACES