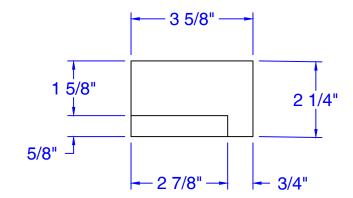

## Glen-Gery DRAWING: LP1-CR-RT STD. MOD. **RIGHT LIPPED CORNER** PROJECT: PAGE: DATE: ARCHITECT: CUSTOMER: SALES REP: SALES OFFICE: PLANT: BRICK NAME: BRICK TYPE: TEXTURE: NUMBER OF FINISHED FACES: **TEXTURE DIRECTION:** CORING: SIZE: BOND: ASTM STANDARD: COMPUTER FILE: DRAWN BY: This document is the property of GLEN-GERY CORPORATION and may not be reproduced without written permission from the appropriate Glen-Gery Representative. The contents of this document are advisory only. Responsibility for accuracy and applicability lies entirely with the Project