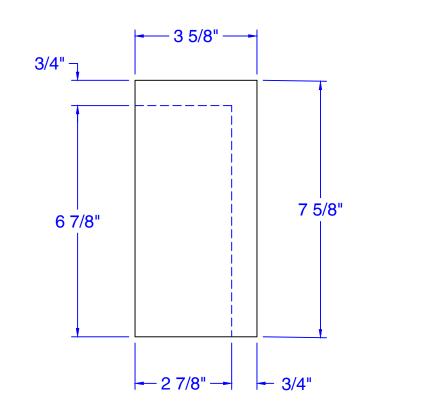

## Glen-Gery DRAWING: LP1-CR-RT STD. MOD. **RIGHT LIPPED CORNER** PROJECT: PAGE: DATE: ARCHITECT: CUSTOMER: SALES REP: SALES OFFICE: PLANT: BRICK NAME: BRICK TYPE: TEXTURE: NUMBER OF FINISHED FACES: **TEXTURE DIRECTION:** CORING: SIZE: BOND: ASTM STANDARD: COMPUTER FILE: DRAWN BY: This document is the property of GLEN-GERY CORPORATION and may not be reproduced without written permission from the appropriate Glen-Gery Representative. The contents of this document are advisory only. Responsibility for accuracy and applicability lies entirely with the Project