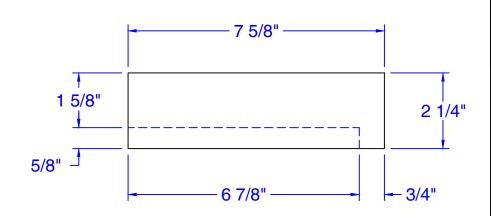

## Glen-Gery DRAWING: LP1-CR-RT STD. MOD. **RIGHT LIPPED CORNER** PROJECT: PAGE: DATE: ARCHITECT: CUSTOMER: SALES REP: SALES OFFICE: PLANT: BRICK NAME: BRICK TYPE: TEXTURE: NUMBER OF FINISHED FACES: **TEXTURE DIRECTION:** CORING: SIZE: BOND: ASTM STANDARD: COMPUTER FILE: DRAWN BY: This document is the property of GLEN-GERY CORPORATION and may not be reproduced without written permission from the appropriate Glen-Gery Representative. The contents of this document are advisory only. Responsibility for accuracy and applicability lies entirely with the Project