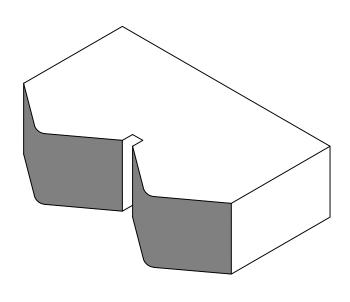

This drawing has been reviewed for dimensions, faces, and specifications and I agree to them.

Signature Title Date

Qty:

DRAWING:

POINTED STRETCHER 7 5/8" 4 7/8" x 2 1/2"

PROJECT:

SHAPES CONTEST WINNER

PAGE: 2