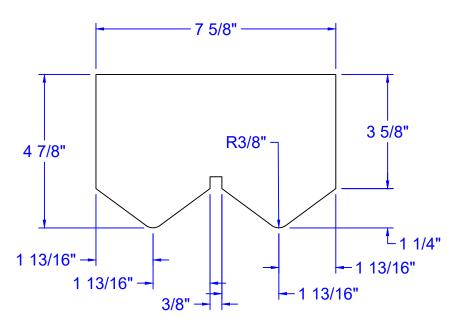

This drawing has been reviewed for dimensions, faces, and specifications and I agree to them.

Signature Title Date

Qty:

DRAWING:

POINTED STRETCHER 7 5/8" 4 7/8" x 2 1/2"

PROJECT:

SHAPES CONTEST WINNER

PAGE: 2