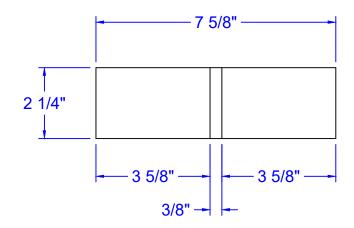

This drawing has been reviewed for dimensions, faces, and specifications and I agree to them.

Signature Title Date

Qty:

DRAWING:

POINTED STRETCHER 7 5/8" 4 7/8" x 2 1/2"

PROJECT:

SHAPES CONTEST WINNER

PAGE: 2