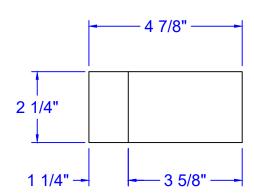

This drawing has been reviewed for dimensions, faces, and specifications and I agree to them.

Signature Title Date

Qty:

DRAWING:

POINTED STRETCHER 7 5/8" 4 7/8" x 2 1/2"

PROJECT:

SHAPES CONTEST WINNER

PAGE: 2