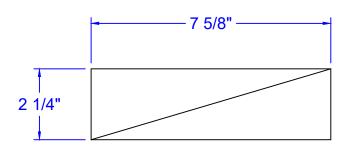

This drawing has been reviewed for dimensions, faces, and specifications and I agree to them.

Signature Title Date Qty:

DRAWING:

FACET STRETCHER 7 5/8" x 3 5/8" x 2 1/4"

PROJECT:

SHAPES CONTEST **WINNER** 