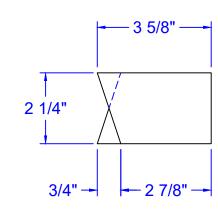

This drawing has been reviewed for dimensions, faces, and specifications and I agree to them.

Signature Title Date Qty:

DRAWING:

FACET STRETCHER 7 5/8" x 3 5/8" x 2 1/4"

PROJECT:

SHAPES CONTEST **WINNER** 