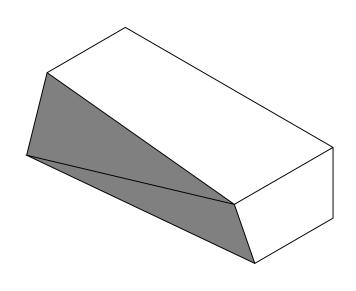

This drawing has been reviewed for dimensions, faces, and specifications and I agree to them.

Signature Title Date Qty:

DRAWING:

FACET STRETCHER 7 5/8" x 3 5/8" x 2 1/4"

PROJECT:

SHAPES CONTEST **WINNER** 