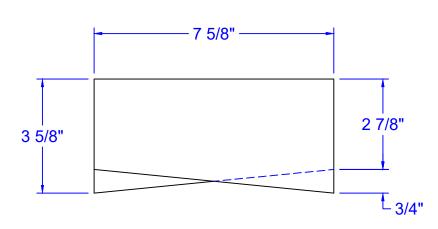

This drawing has been reviewed for dimensions, faces, and specifications and I agree to them.

Signature Title Date Qty:

DRAWING:

FACET STRETCHER 7 5/8" x 3 5/8" x 2 1/4"

PROJECT:

SHAPES CONTEST **WINNER** 