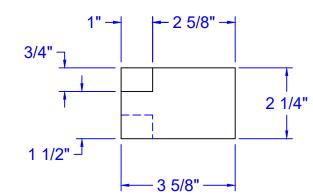

This drawing has been reviewed for dimensions, faces, and specifications and I agree to them.

Signature Title Date

Qty : \_\_\_\_

DRAWING:

WEAVER STRETCHER 7 5/8" x 3 5/8" x 2 1/4"

PROJECT:

SHAPES CONTEST WINNER