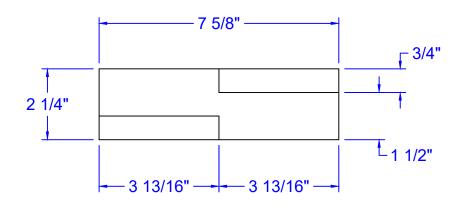

This drawing has been reviewed for dimensions, faces, and specifications and I agree to them.

Signature Title Date

Qty : \_\_\_\_

DRAWING:

WEAVER STRETCHER 7 5/8" x 3 5/8" x 2 1/4"

PROJECT:

SHAPES CONTEST WINNER