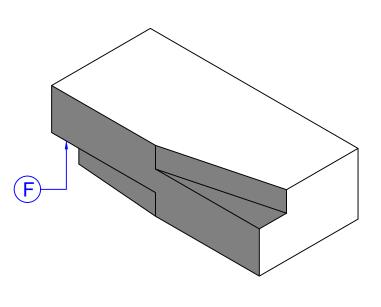

This drawing has been reviewed for dimensions, faces, and specifications and I agree to them.

Signature Title Date

Qty : \_\_\_\_

DRAWING:

WEAVER STRETCHER 7 5/8" x 3 5/8" x 2 1/4"

PROJECT:

SHAPES CONTEST WINNER