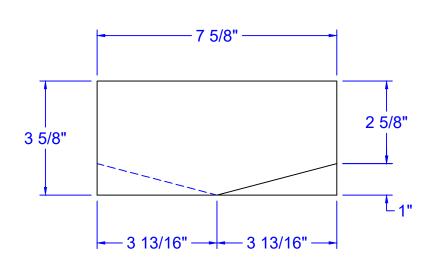

This drawing has been reviewed for dimensions, faces, and specifications and I agree to them.

Signature Title Date

Qty : \_\_\_\_

DRAWING:

WEAVER STRETCHER 7 5/8" x 3 5/8" x 2 1/4"

PROJECT:

SHAPES CONTEST WINNER